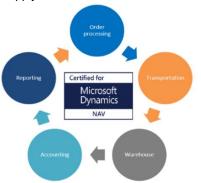

## **Benefits of Dynamics TMS®**

Dynamics TMS® is a certified Microsoft Dynamics solution that seamlessly integrates with Dynamics NAV / Dynamics 365 Business Central using design patterns and extensions, which is the preferred method for ISV's to minimize the need for customizations, making it more extensible, and provides for an easier upgrade path.

#### Features of Dynamics TMS®

- LTL, Truckload, Multi-stop, and Intermodal capability.
- Comprehensive tariff management and API's
- Rate Shopping
- Load Bidding / Posting
- Transportation EDI
- Load status and Tracking
- Automated Dock Scheduling
- Freight accruals (Charge Items & Dimensions)
- Freight audit & settlement
- KPI's and dashboards