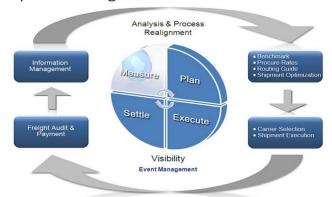

Transportation can be very complex with many moving parts from suppliers to co-packers to customers. It can be very difficult and a daunting task to successfully move goods from one point of origin to a given destination at the least cost, on time, and in perfect condition. Leveraging technology increases supply chain visibility and provides the tools to effectively manage and reduce transportation costs, makes for a winning supply chain.

# Why NGL (Next Generation Logistics)?

NGL has over 31 years of transportation expertise; we provide supply chain consulting, managed transportation services, and TMS software to small and mid-size companies. Our proven, repeatable concepts and technologies are designed to help companies reduce transportation spend, improve supply chain visibility, and increase operational efficiencies.