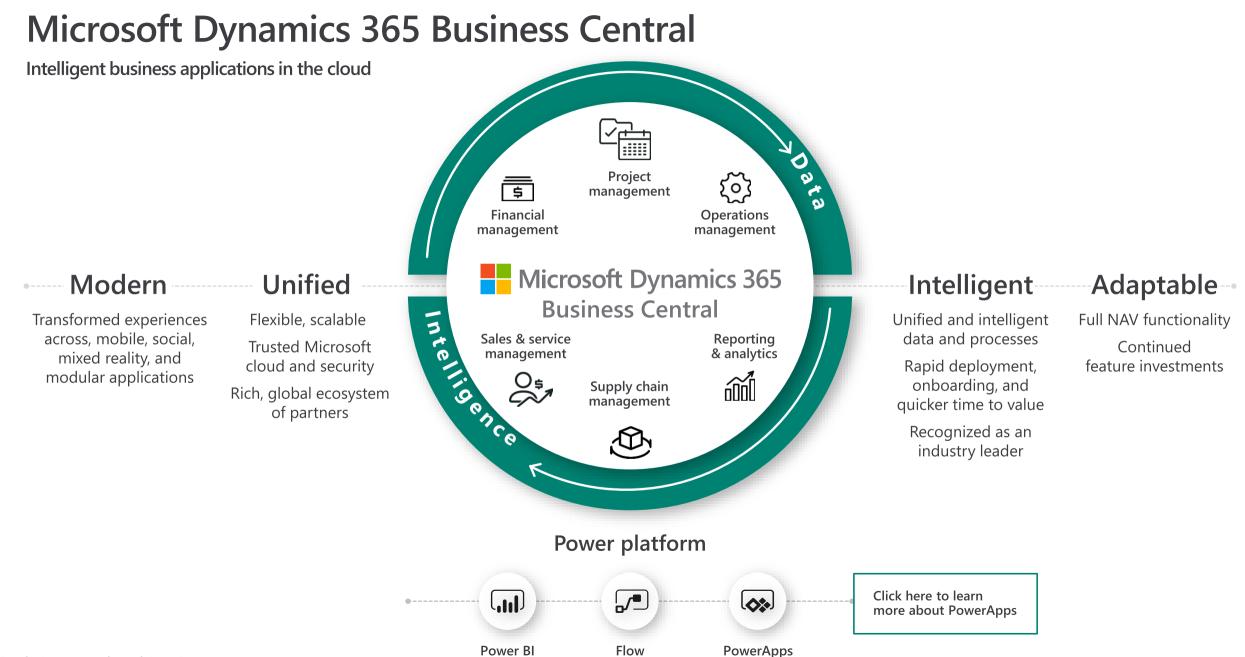

## Product evolution: NAV is Dynamics 365 Business Central

### **Business Central roadmap**

#### Our investment areas:

#### **Connect your business**

Bring people, processes, and data together to manage your business end to end

#### Make smarter decisions

Easy-to-create dashboards and built-in analytics give you a 360° view of your business so you can proactively inform and guide employees

#### Start and grow easily

Quickly get up and running, then meet your unique business needs by easily integrating add-on applications and industry-specific solutions

#### Always be ahead

Modern business management, powered by the Microsoft technology stack, deeply integrates with Office 365 and Power BI Applications ~ Pricing

Resources Support ~