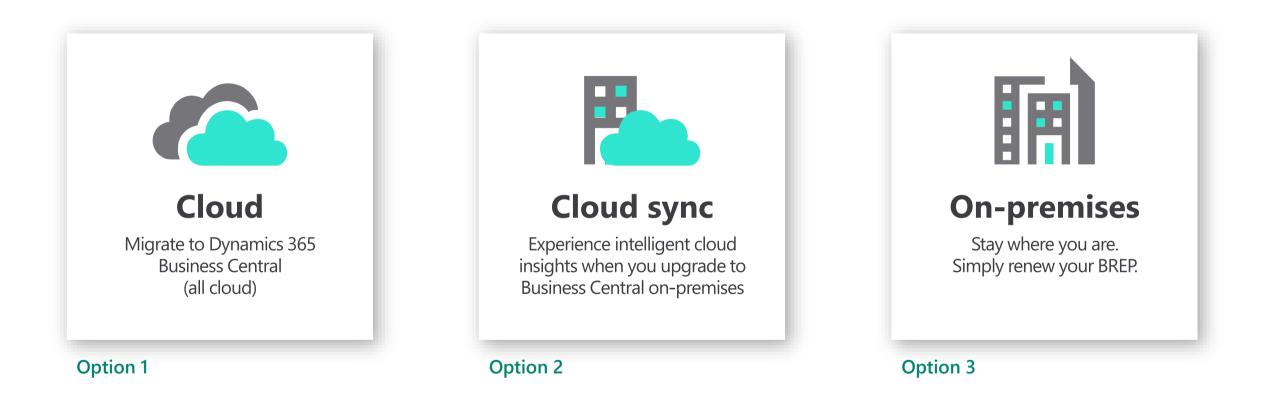

# Your NAV solution: what's right for you?

We can help you choose the best fit

What are your thoughts about migrating to the cloud?

## **Option 1: Cloud**

# **Option 2: Cloud sync - intelligent cloud insights**

## **Option 3: Stay on-premises**