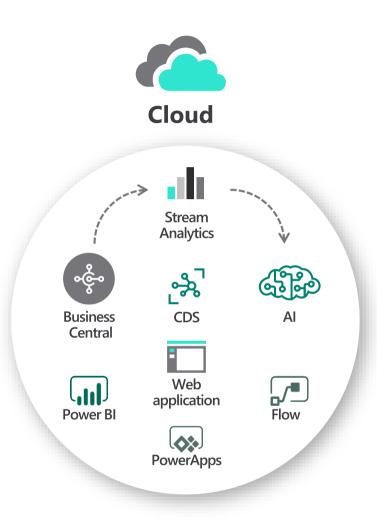

## Cloud and on-premises connectivity

Built-in connectivity to 200+ cloud services, files, databases, web APIs, etc.

Seamless hybrid connectivity to on-premises systems via the on-premises data gateway

Custom connector support allows the registration of developer/IT systems as a building block for citizen developers

#### Improve productivity

- Get access to Microsoft's full-stack of cloud services
- Seamless integration with Office, Outlook, Power BI
- Get an end-to-end view of your business using real-time data and business analytics to generate actionable insights through Power BI
- Creation and automation of workflows, with Microsoft Flow
- Customize, extend, and build apps, with PowerApps
- Seamless data sharing with the Microsoft CRM platform, Dynamics 365 for Sales