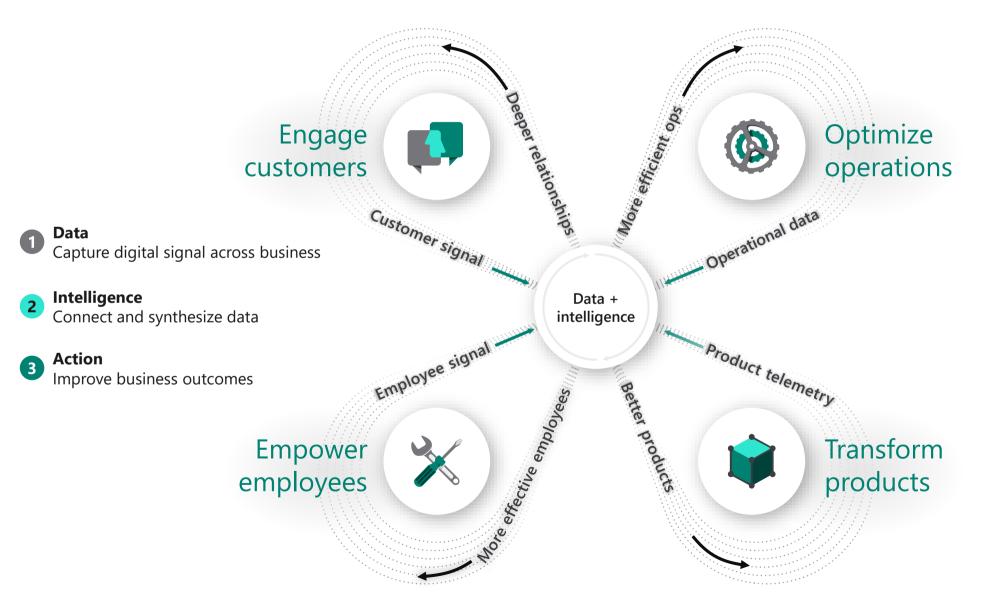

### **DIGITAL FEEDBACK LOOP**

### **DIGITAL FEEDBACK LOOP**

**Classified as Microsoft Confidential** 