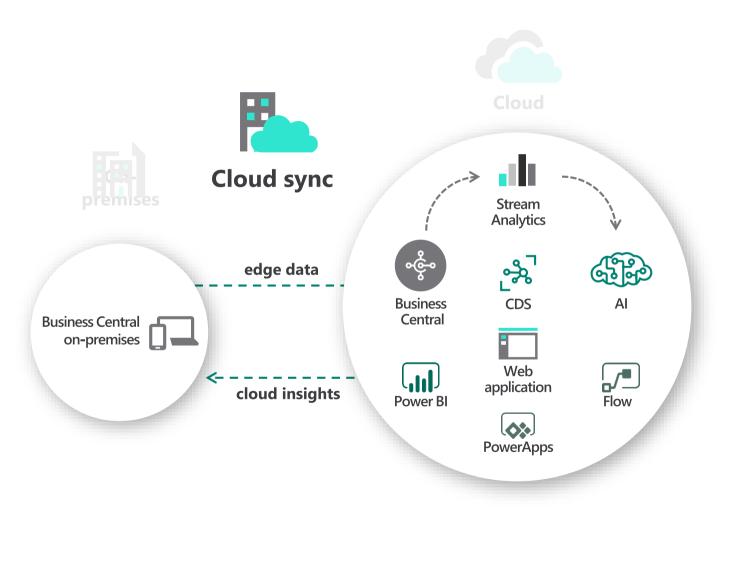

# **Option 2: Cloud sync - intelligent cloud insights**

#### Why Cloud sync?

- Upgrading to Dynamics 365 Business Central on-premises will keep you current
- Receive cloud value while continuing on-premises install. Deployed on-premises or hosted (own data center or Azure).
- License can be reused (if on BREP)

#### **Cloud benefits**

- Get cash flow forecast using cloud insights
- Get out of the box KPI: cash available, sales profitability, net income, inventory value
- Insights to action (overdue invoices-customer/vendor)
- Managed access to confidential data keeps your information secure

#### However

- Cloud-sync option requires you to manage your future software upgrades and infrastructure
- Scheduled/recurring data sync is required to receive most accurate insights
- Limited data replication e.g., sales and inventory forecast, late payment predictor are not available