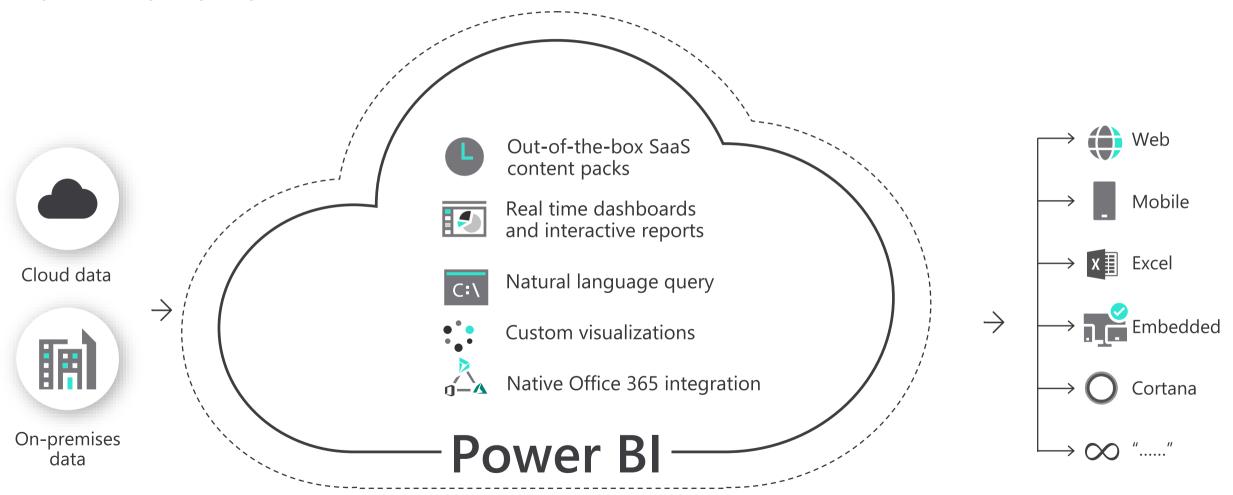

Built for teamwork

Integrated



### Get started

Start planning using this collection of online resources: www.microsoft.com/2008-eos

### **Rehost applications**

Move your SQL Server and Windows Server 2008 and 2008 R2 workloads to Azure Virtual Machines with no application code changes—and get 3 more years of security updates free. Upgrade when ready.

### **Rehost and protect data**

Move data to Azure SQL Database Managed Instance (version free, fully managed, no patching needed). Never face end of support again.

Upgrade to current Windows Server and SQL Server versions.



on-premises

Buy 3 more years of Extended Security Updates to protect servers while you work on migration.



# Microsoft Power Platform



### **Power BI: Experience your data**

Any data, any way, anywhere



## Automate and integrate business processes with Microsoft Flow

Automate and model business processes across your apps and services

From simple automations to advanced scenarios with branches, loops, and more

Trigger actions, grant approvals, and get notifications right where you work

| III Flow | N         |            |               |          | Cool process – Li | ist Published 9/1 | 2/2017 9:09 🗸 |               |                    | Ċ,  | ֎ ?                                                  | Stephen Siciliano                          | 22                                                   |
|----------|-----------|------------|---------------|----------|-------------------|-------------------|---------------|---------------|--------------------|-----|-------------------------