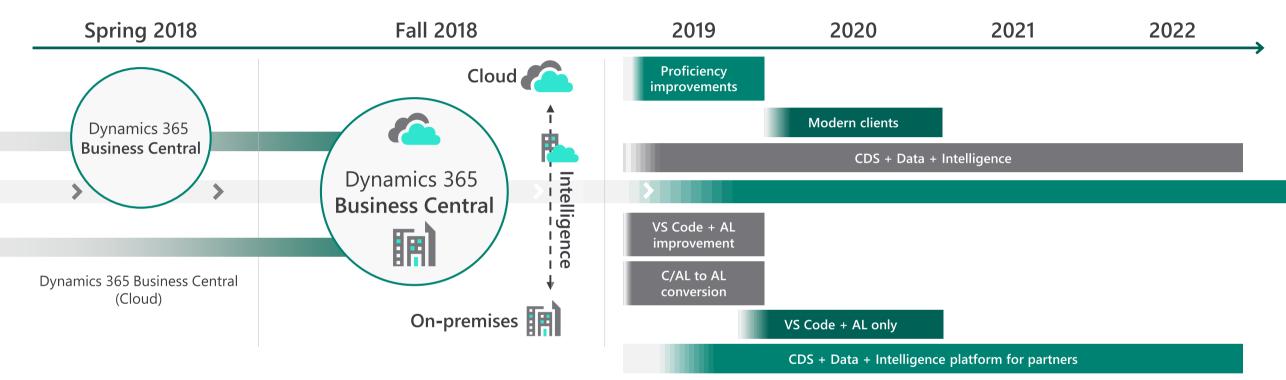

## Product evolution: NAV is Dynamics 365 Business Central

### **Business Central roadmap**

#### Our investment areas:

Since its launch in April 2018, Dynamics 365 Business Central has seen increasing adoption by organizations looking to digitally transform their businesses. In October '18, we launched Business Central as also available in on-premises deployments. April '19 brings an update to Business Central that aims to enhance current customer satisfaction with the product.