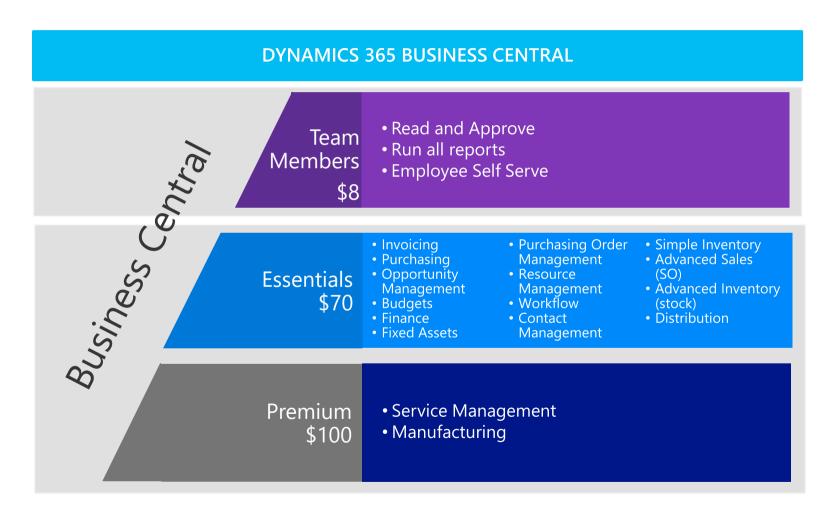

# **Dynamics 365 Business Central packaging**

Available in CSP

All pricing subject to change please consult price list for actual pricing

### **Dynamics 365 Business Central transition promo**

|                         | Current License                             | Dynamics 3<br>Business Cel |       | Per user<br>per month | Discount |
|-------------------------|---------------------------------------------|----------------------------|-------|-----------------------|----------|
|                         | Dynamics AX<br>Dynamics GP<br>Dynamics NAV  | Premium                    | \$100 | \$60                  | 40%      |
| On-premises<br>to cloud | Dynamics SL<br>Dynamics POS                 | Essential                  | \$70  | \$42                  | 40%      |
|                         | Dynamics RMS<br>Dynamics C5<br>Dynamics XAL | Team members               | \$8   | \$4.80                | 40%      |