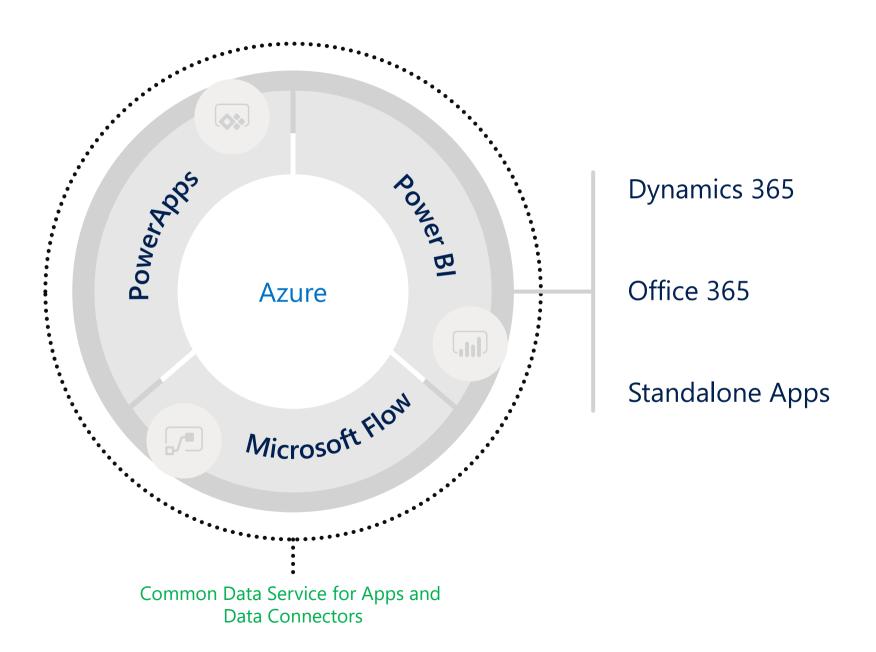

# Microsoft Power Platform

## Cloud and on-premises connectivity

Built-in connectivity to 200+ cloud services, files, databases, web APIs, etc.

Seamless hybrid connectivity to on-premises systems via the on-premises data gateway

Custom connector support allows the registration of developer/IT systems as a building block for citizen developers