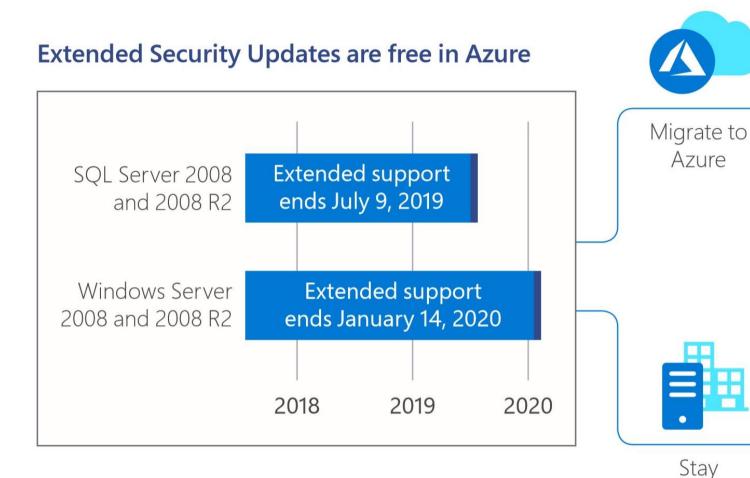

### Get started

Start planning using this collection of online resources: www.microsoft.com/2008-eos

### **Rehost applications**

Move your SQL Server and Windows Server 2008 and 2008 R2 workloads to Azure Virtual Machines with no application code changes—and get 3 more years of security updates free. Upgrade when ready.

### **Rehost and protect data**

Move data to Azure SQL Database Managed Instance (version free, fully managed, no patching needed). Never face end of support again.

Upgrade to current Windows Server and SQL Server versions.

on-premises

Buy 3 more years of Extended Security Updates to protect servers while you work on migration.