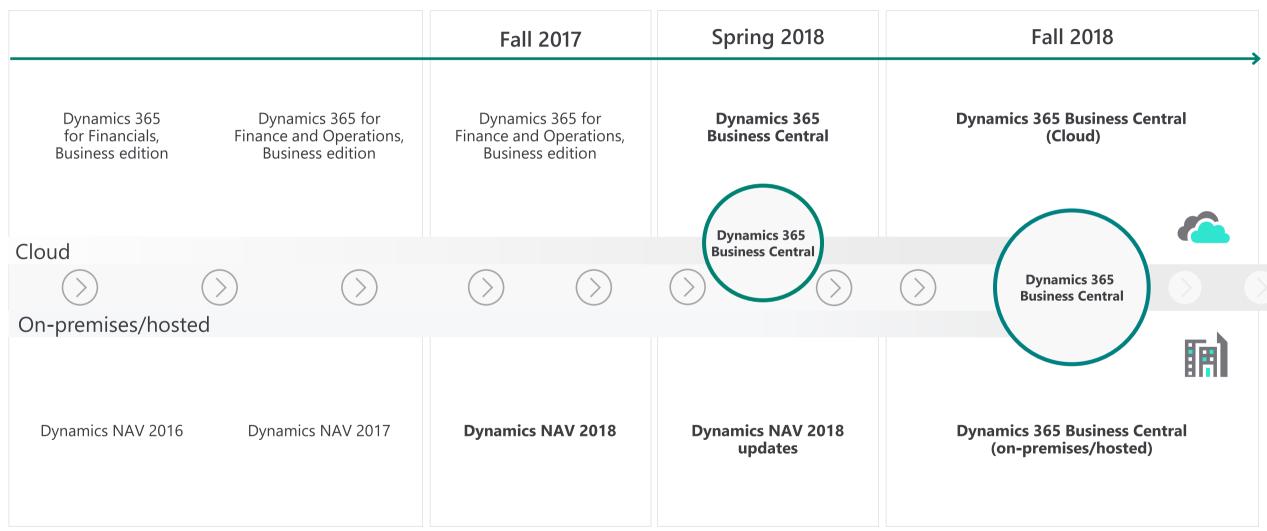

| Flows Account                                        |
|          |           |            |               |          |                   |                   |               |               |                    |     |                                                      |                                            |                                                      |

## Cloud and on-premises connectivity

Built-in connectivity to 200+ cloud services, files, databases, web APIs, etc.

Seamless hybrid connectivity to on-premises systems via the on-premises data gateway

Custom connector support allows the registration of developer/IT systems as a building block for citizen developers



## Product evolution: NAV is Dynamics 365 Business Central



# Your NAV solution: what's right for you?

We can help you choose the best fit



What are your thoughts about migrating to the cloud?

## **Option 1: Cloud**

#### Improve productivity

- Get access to Microsoft's full-stack of cloud services
- Seamless integration with Office, Outlook, Power BI
- Get an end-to-end view of your business using real-time data and business analytics to generate actionable insights through Power BI
- Creation and automation of workflows, with Microsoft Flow
- Customize, extend, and build apps, with PowerApps
- Seamless data sharing with the Microsoft CRM platform, Dynamics 365 for Sales

## . I.

#### Save time and money

- No future software upgrades
- Better management of infrastructure. Dynamics 365 Business Central pricing includes Microsoft Azure.