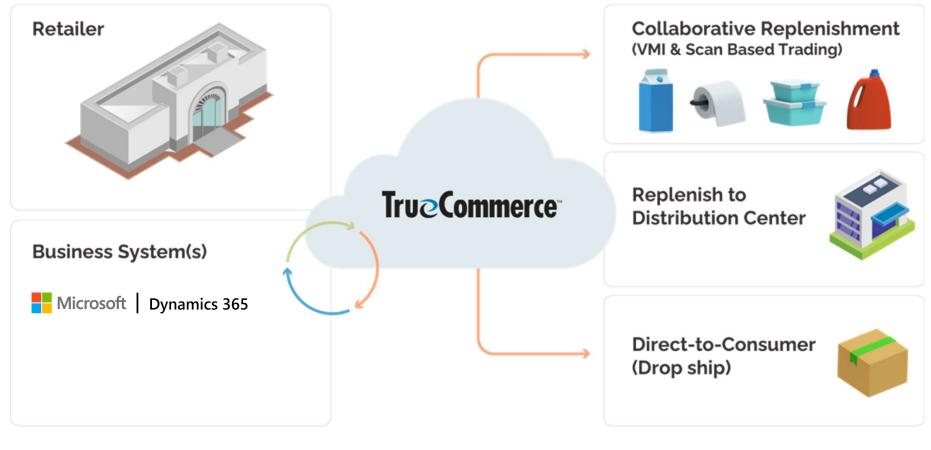

### INTEGRATING RETAILERS WITH THEIR PRIMARY SOURCING CHANNELS OPTIONAL True Commerce