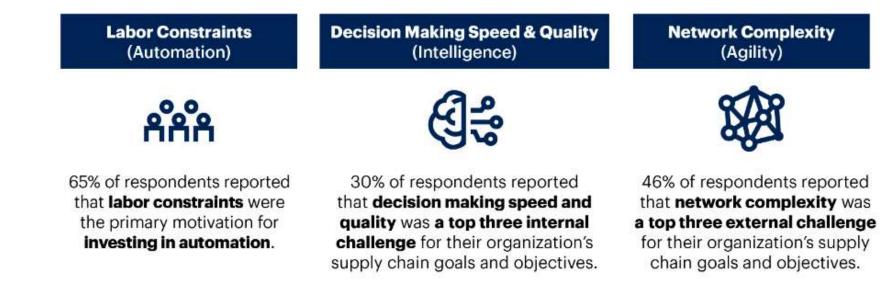

### Focus Areas for Emerging Technology Investments

n = 354 supply chain professionals, excluding "Don't Know"

©2022 TrueCommerce, Inc. All rights reserved.

© 2023 Gartner, Inc.