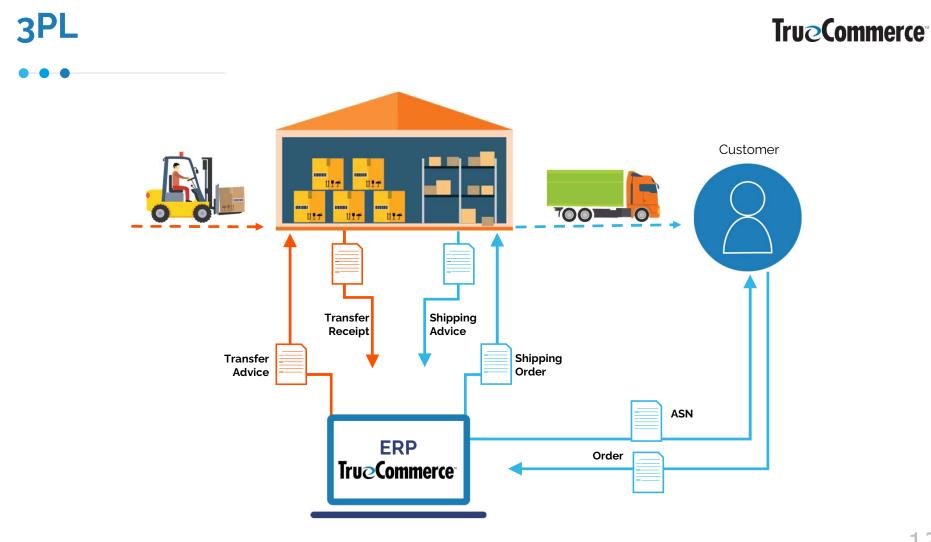

# ARE YOU USING A 3PL / 4PL / 5PL?

### TrueCommerce

- 1PL First-party Logistics Provider You ship the items from point A to B.
- 2PL Second-party Logistics Provider You have a carrier who is responsible for getting your item from A to B, where there may be several different shipping lines, air transport, truck etc.
- 3PL Third-party Logistics Provider Outsourcing all or part of your warehouse operations, storage and distribution
- 4PL Fourth-party Logistics Provider Responsible for the entire value chain (from procurement to delivery to the end user)
- 5PL Fifth-party Logistics Provider Outsourcing procurement, warehouse operations, logistics, transportation, data/analytics