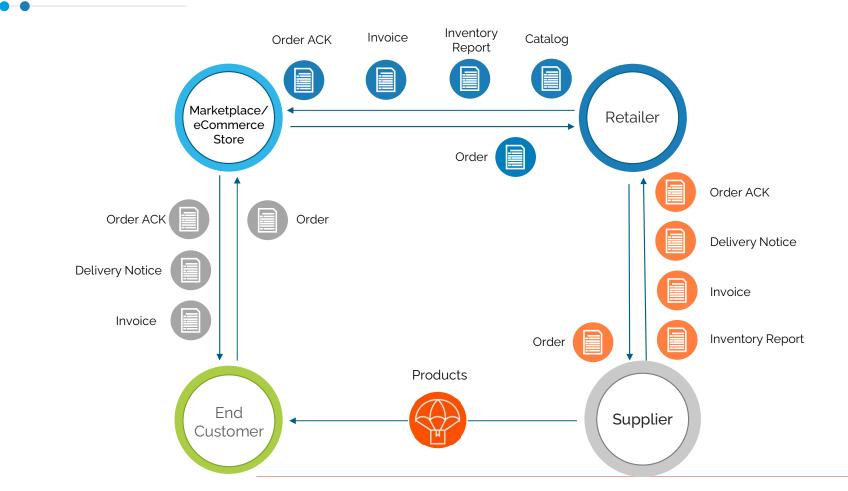

### MARKETPLACE CHALLENGES

- Providing accurate inventory data and keeping stock up to date on both ends.
- Keeping track of customer orders, especially if you use multiple digital marketplaces.
- Exporting accurate, properly formatted, and up-todate product info.
- Tracking sales data from all the platforms you sell on.
- Using several marketplaces at once and complying with their different rules for order processing and product formatting.