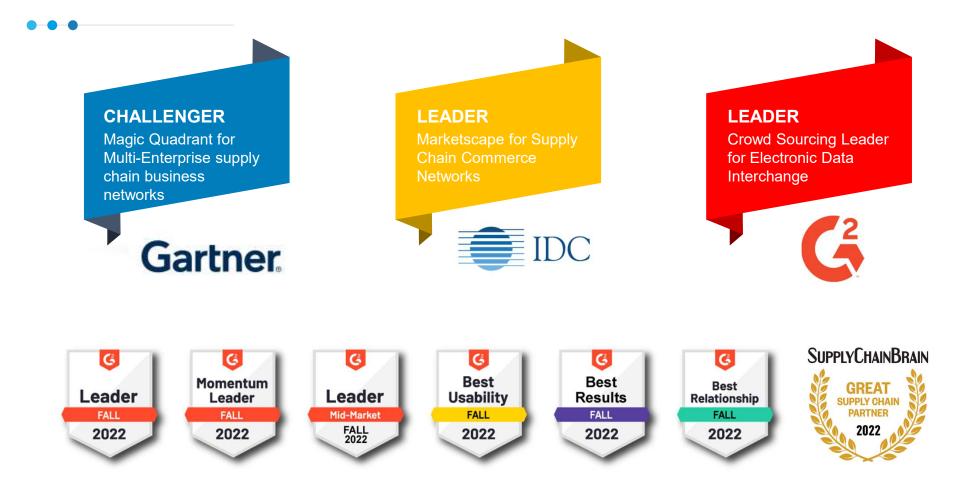

# **CUSTOMER REFERENCES**

# Tru<sup>2</sup>Commerce

## **ANALYSTS & CUSTOMERS APPROVE**

# TrueCommerce<sup>-</sup>