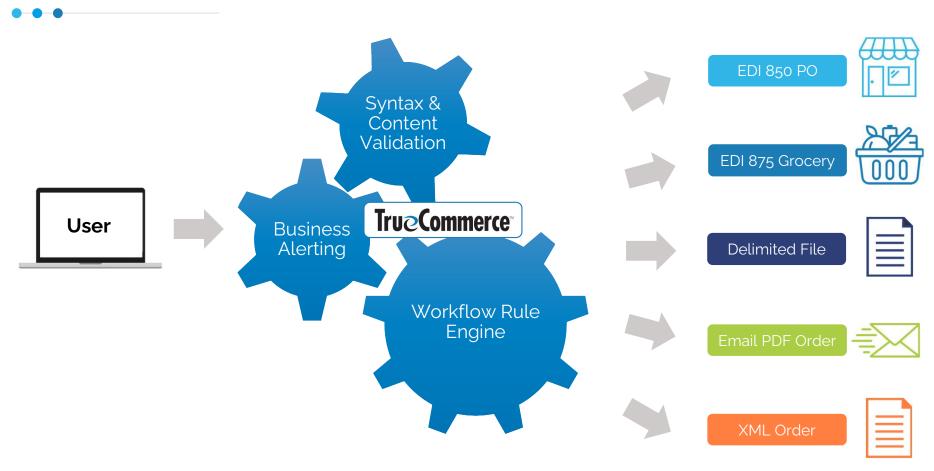

#### **EDI** Automatic exchange of business documents between companies, supporting key business flows such as 3PL, drop ship, and consignment

**Supplier Enablement** A suite of value-added services that facilitate the purchasing process between buyers and sellers

# SAVE COST BY AUTOMATING E-MAILED ORDERS True Commerce