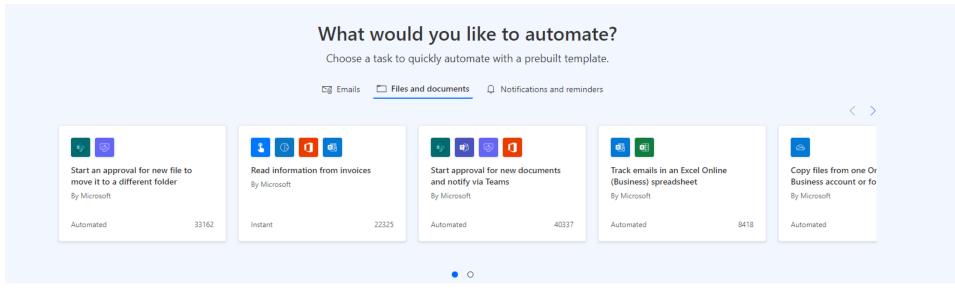

# Power Automate: Real World Examples

- ✓ Customizable or Data Driven
- ✓ Rich business logic, and workflow capabilities.
- ✓ Transform your manual business operations into digital, automated processes.
- ✓ Runs seamlessly in Browser, Phone or Tablet