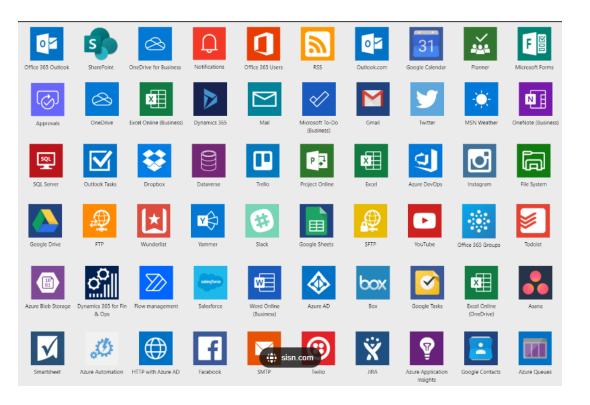

- Can connect to multiple data source
- √ Connector Hub
- √ Starting Place for all Reports
- √ 150+ Connectors and growing
- Each Connector has different requirements, but many have an easy and seamless connection process
- √ Connectors can be Standard or Custom.