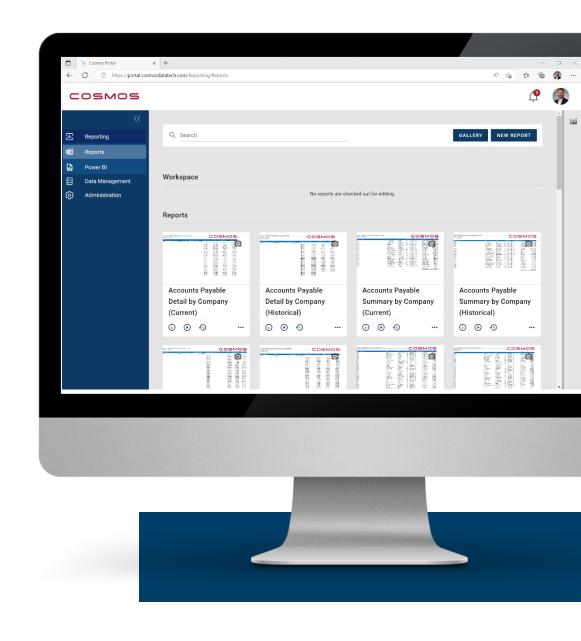

### **COSMOS PORTAL**

- The Cosmos Portal is the center of our 'solar system'
- Access existing reports and dashboards
- Create new reports and dashboards
- Manage users and their associated permissions
- Edit your data model
- Interact with the Cosmos Report Gallery