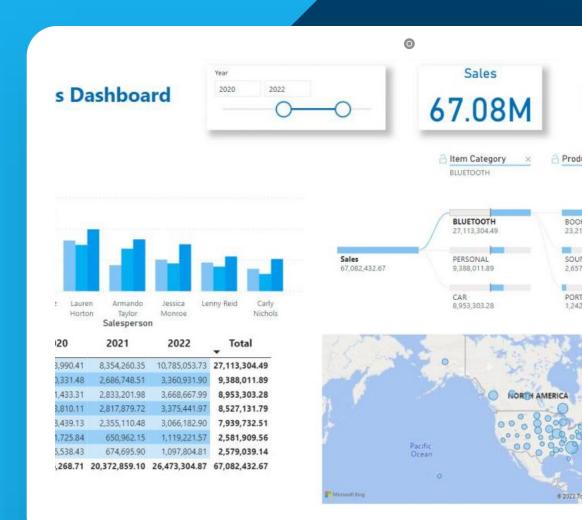

## DASHBOARDS & ANALYTICS

- Power BI is now integrated with Cosmos!
- Leverage your Cosmos Data from within Power BI to quickly create robust dashboards
- Incorporate powerful charts, graphs, and more to paint a picture of your business performance
- Publish your Power BI dashboards to your Cosmos
   Portal with the push of a button
- Spot opportunities to increase revenue, reduce costs, and mitigate risk