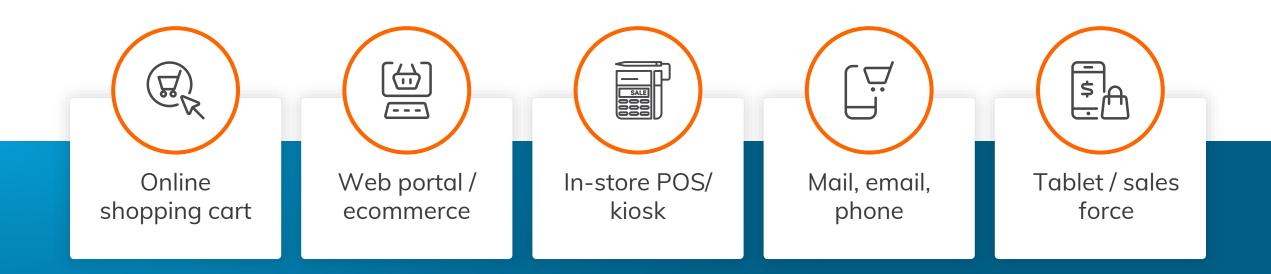

#### How we do it

- Real-time certificate completion for ecommerce checkout
- Point-of-sale and mobile device for sales associates in-store and field sales

Online web portal for customers

### Collection done your way

Collect and validate new sales tax exemption certificates in-store, online, or in the field. Submit information through a secure web portal, or send pre-filled certificate requests to scan, fax, or email.