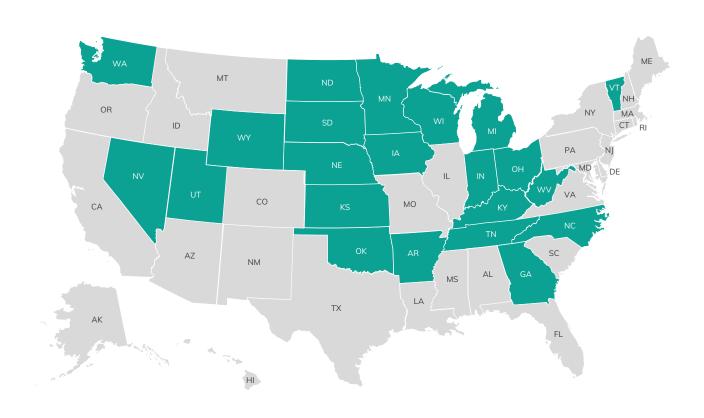

#### Streamlined Sales Tax Program (SST)

Free sales tax services for qualifying businesses

In up to **25 states**, your business may qualify for:

- Free registrations
- Free tax calculations
- Free returns preparation and filing
- Audit assistance and response
- Uniform definitions and rules
- One registration and identification

\*Avalara must verify a certificate or its data is on file to exempt the buyer from sales tax

#### SST member states