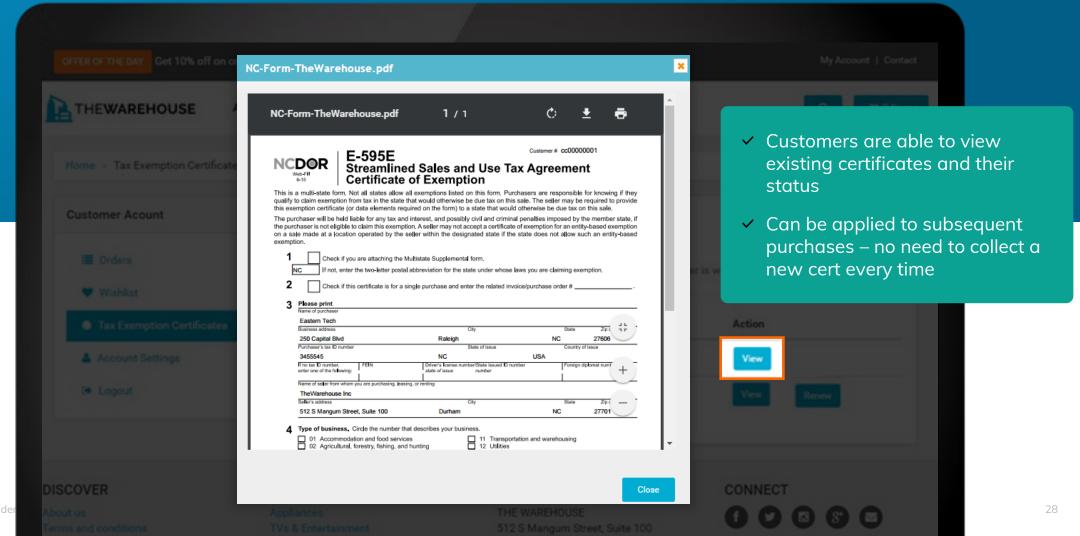

#### One centralized location for all exception certificates

Allows customers to view and manage their exemption certificates from their customer portal

#### Where is the sale sourced?

Access existing exemption certificates on file or easily collect new ones in-store

© Avalara. Confidential and proprietary.