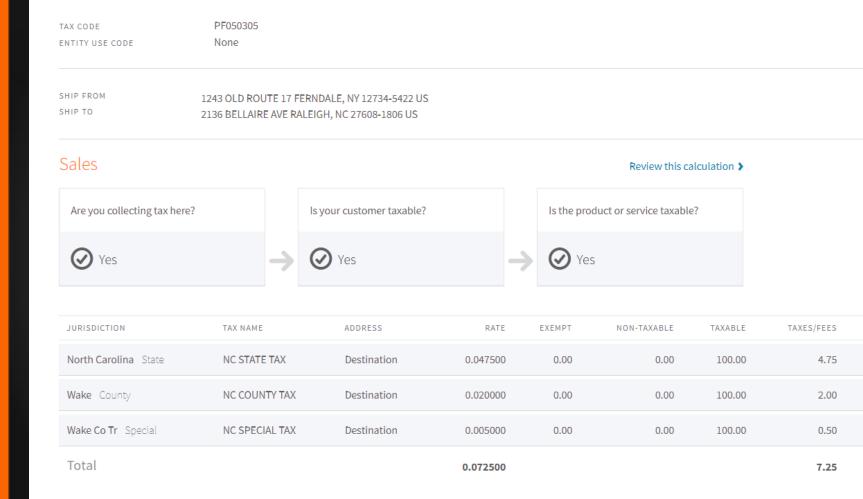

#### Where is the sale sourced?

Access existing exemption certificates on file or easily collect new ones in-store

© Avalara. Confidential and proprietary.

#### How it works

- In-store employees can access ECM via a smartphone or tablet, or POS with internet access
- Quickly check to see if the customer has an existing certificate is on-file
- If not, they can collect it in a few clicks