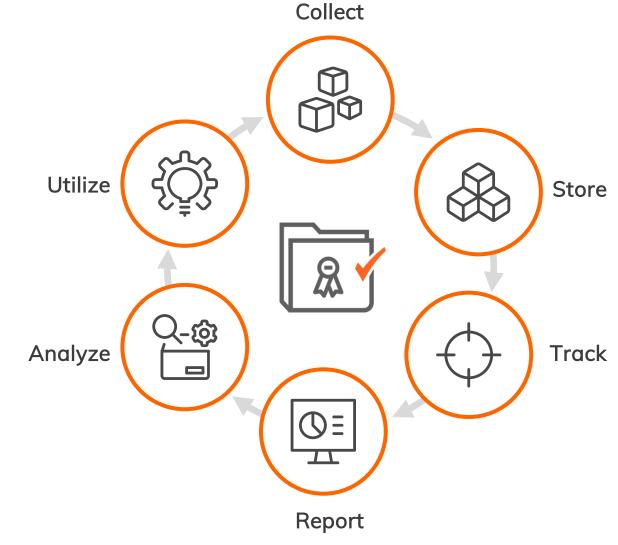

#### How we are different

Automate your exemption certificate management process to collect, validate, store, and renew compliance documents in the cloud — securely and at scale