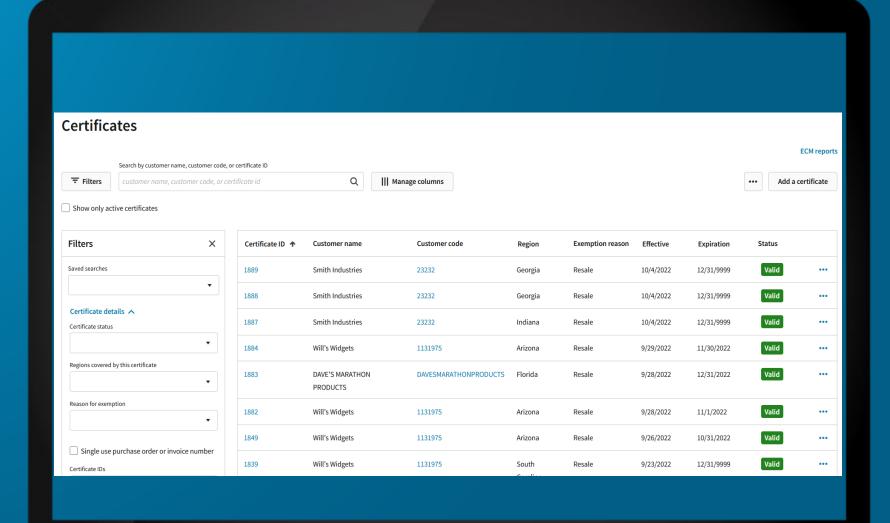

#### One centralized location for all exception certificates

Allows customers to view and manage their exemption certificates from their customer portal

#### Where is the sale sourced?

Access existing exemption certificates on file or easily collect new ones in-store

© Avalara. Confidential and proprietary.