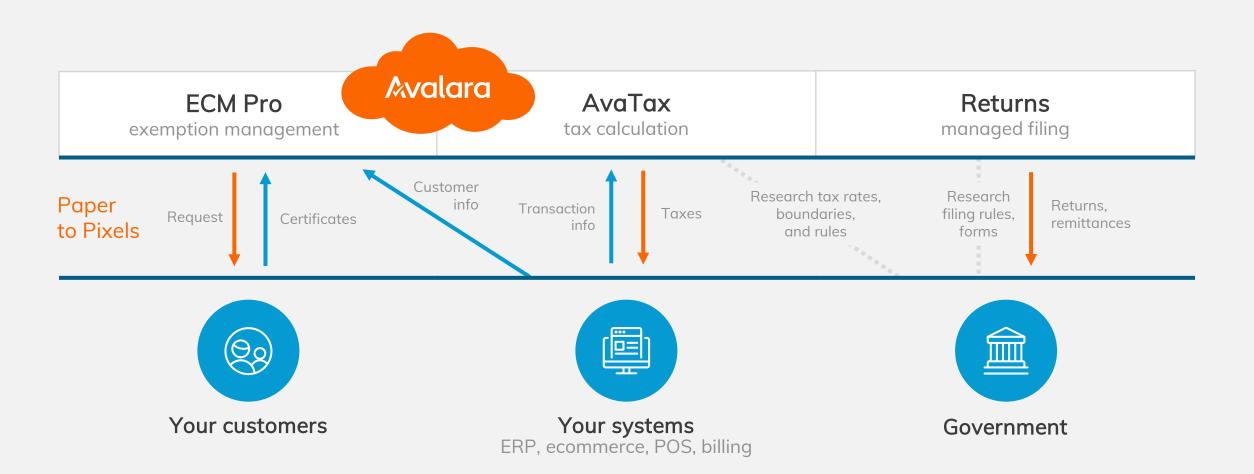

#### **Exemption Certificate Management**

Intelligent exemption certificate management

Shifts onus from seller to buyer

Eases need for tax expertise

Web-based automation and process centralization

Manual (paper) to automation (pixels)

# How does it work with AvaTax?

#### **Avalara Sales Tax Suite**

Best Practice: End-to-end sales tax automation

## How it works with **AvaTax**