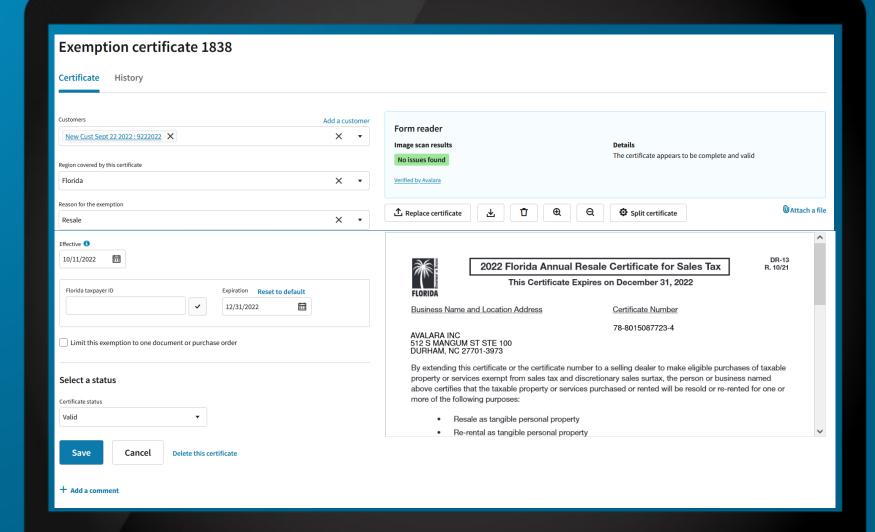

# Understanding exemption certificates

An exemption certificate is the form presented by an **exempt organization or individual** to the seller when making a **tax-exempt purchase**.

Exemptions are based on the customer making the purchase and always require documentation.