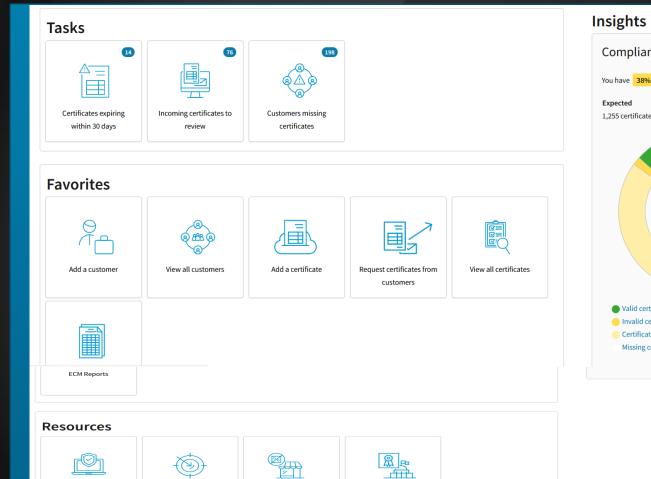

## Demo

Exempt entities

Certificate library

Avalara tax answers

Compliance overview 6

Expected

1,255 certificates

Valid certificates (487) Invalid certificates (10)

Certificates expired (361) 1 Missing certificates (397)

You have 38% of the certificates you need from customers

487 certificates

1,255 Certificates expected

768 certificates

Q&A