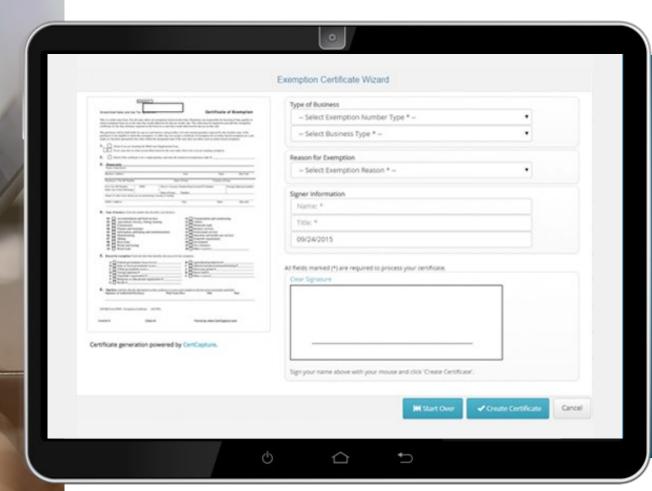

#### CertExpress

Create and send free tax compliance documents

We made it easy to find, complete, and send the right tax compliance document for your situation.

CertExpress contains over **1,000 unique**, and state-specific exemption certificate forms in digital format and enables certificates to be completed electronically and auto-validated.

#### With CertExpress, you can find confidence in:

- 1. Presenting the right form (for the right reason) to the buyer
- 2. Controlling all required fields, such as:

Date format (issue, expiration, etc.) Phone number format

Pick Lists ("select one" or "select all that apply") State abbreviations

Exemption reason / Type of business

Any yes/no or checkboxes

Any other required fields