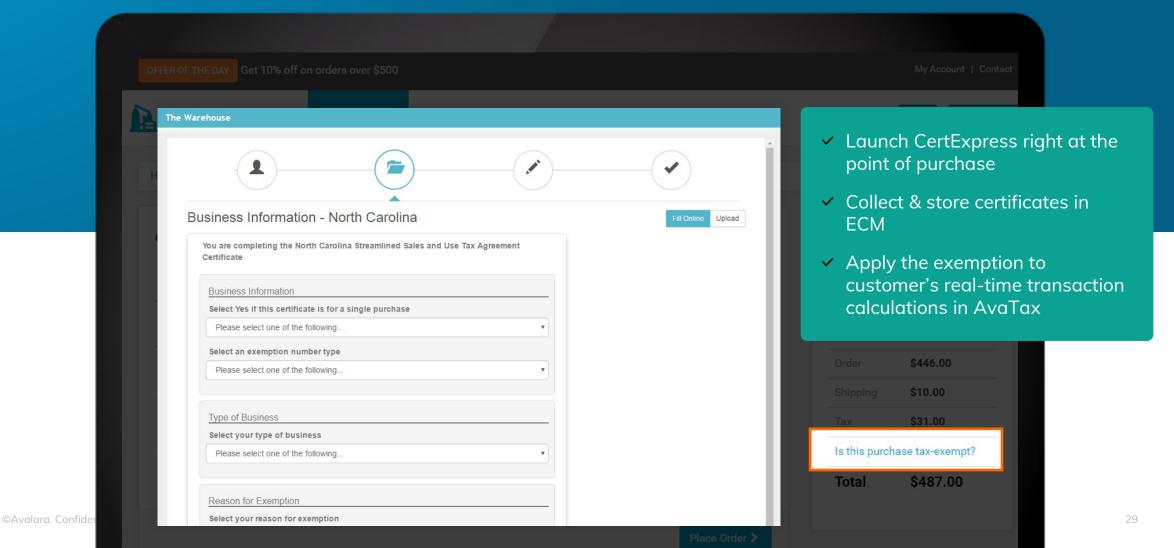

#### Collect exemption certificates in the shopping cart

Allows e-commerce retailers to embed CertExpress to collect exemption certificates right at the point of purchase

#### CertExpress

Create and send free tax compliance documents

We made it easy to find, complete, and send the right tax compliance document for your situation.

CertExpress contains over **1,000 unique**, and state-specific exemption certificate forms in digital format and enables certificates to be completed electronically and auto-validated.