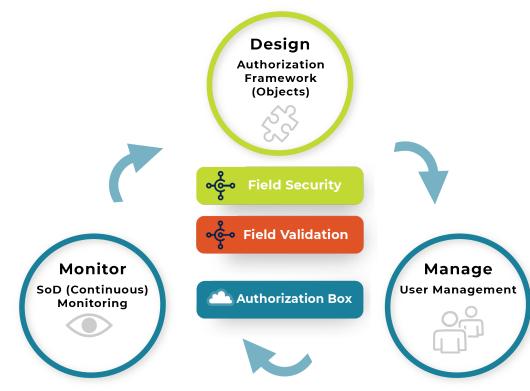

| VAT Bus. Posting Gr. (Price)                                                      |          |







# Why 2-Control?

#### IT-manager



- More efficiency
- More levels of security
- No customisation in NAV
- Less errors
- Less time & cost
- Happy (internal) customer

#### Controller

- Reliable information supply
- Segregation of Duties
- Continuous insights
- Continuously in control





# **Security Solutions**



## **2-Control suite**





### **Software Suite - Architecture**





## **Authorization Cycle**





### **Apps**





### Authorization Box Authorization Box





| 🗭 Field Security  | Image: Severteen - Artikel - Dyi ×         +         ✓           ←         →         O         A         https://demo.2-control.nl/BC//bookmark=19%3b/GWAAAAJ7EDEAMQA2ADA%3d&page=3d&company=CRONUS3         ★         ★ | ×       |
|-------------------|--------------------------------------------------------------------------------------------------------------------------------------------------------------------------------------------------------------------------|---------|
| s Field Security  | Dynamics 365 Business Central