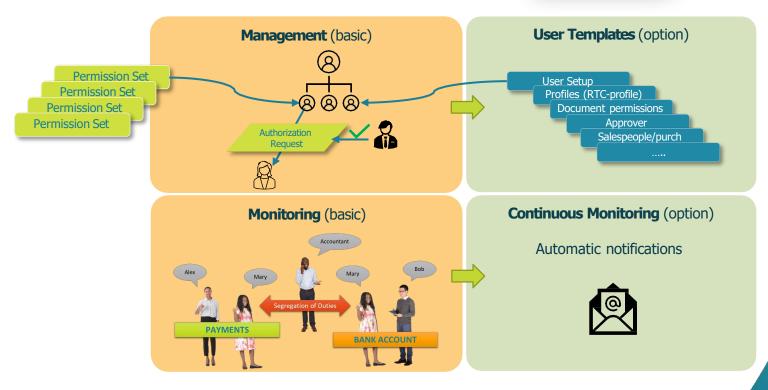

| VAT Bus. Posting Gr. (Price)                                                      |          |







# Why 2-Control?

#### IT-manager



- More efficiency
- More levels of security
- No customisation in NAV
- Less errors
- Less time & cost
- Happy (internal) customer

#### Controller

- Reliable information supply
- Segregation of Duties
- Continuous insights
- Continuously in control





# **Security Solutions**



## **2-Control suite**





### **Software Suite - Architecture**





## **Authorization Cycle**





### **Apps**





### Authorization Box Authorization Box





| 🗭 Field Security  | Image: Severteen - Artikel - Dyi ×         +         ✓           ←         →         O         A         https://demo.2-control.nl/BC//bookmark=19%3b/GWAAAAJ7EDEAMQA2ADA%3d&page=3d&company=CRONUS3         ★         ★ | ×       |
|-------------------|--------------------------------------------------------------------------------------------------------------------------------------------------------------------------------------------------------------------------|---------|
| s Field Security  | Dynamics 365 Business Central                                                                                                                                                                                            | a 🎯 ? 📣 |
|                   | Image: Constraint of