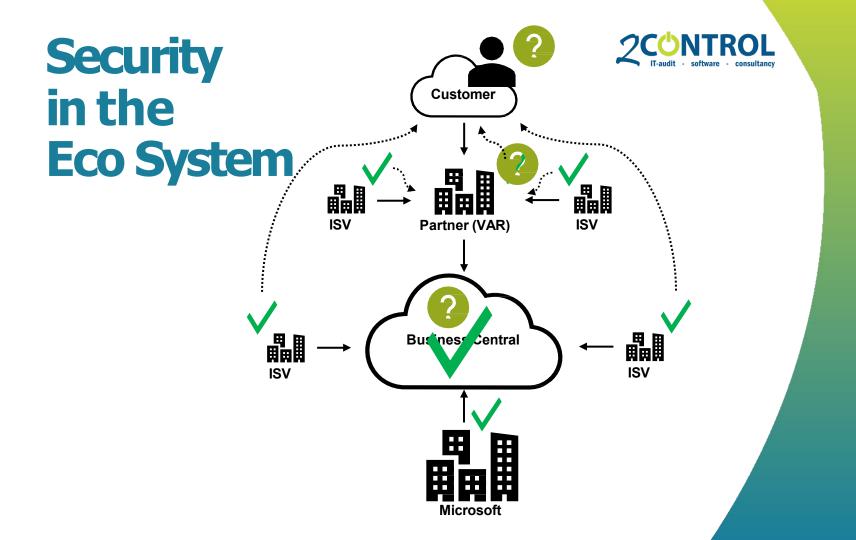

### Security

in the Eco System

### Responsibilities in the chain of the Eco System