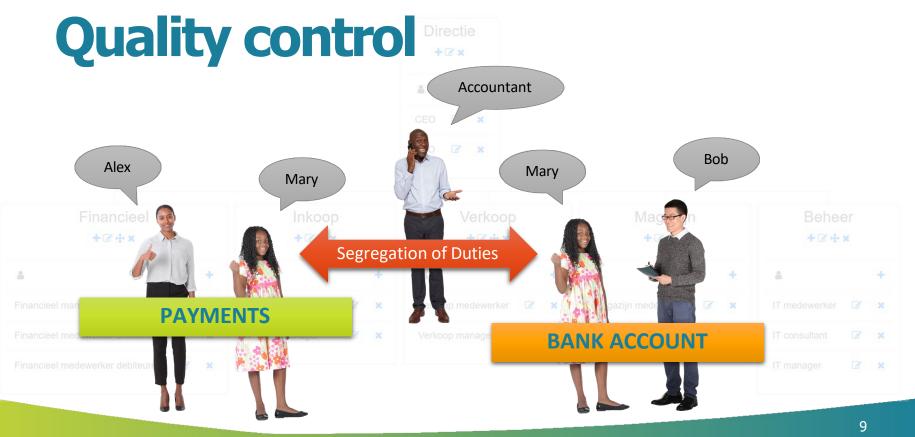

#### Controller

- Reliable information supply
- Segregation of Duties
- Continuous insights
- Continuously in control