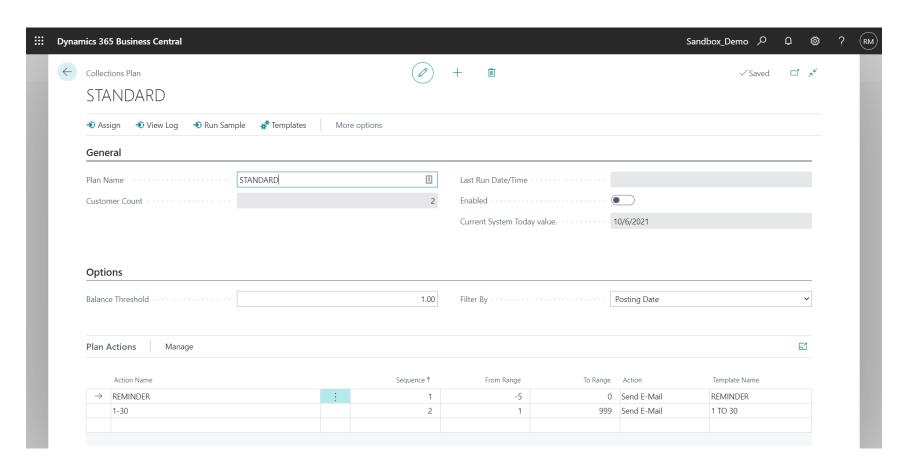

## **Automated Reminders with Click to Pay**

Schedule past due reminders to run automatically with click to pay