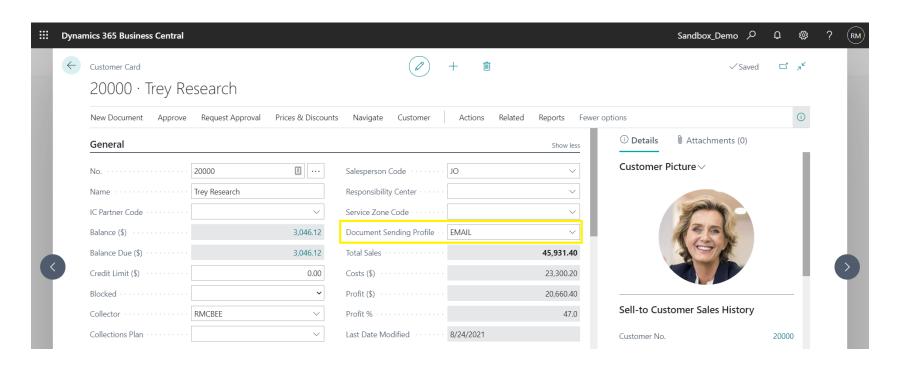

#### **Automatic Email**

- Customers will automatically receive their Invoice by email without having to hit print/send
- Configurable by Customer with the document profile setting