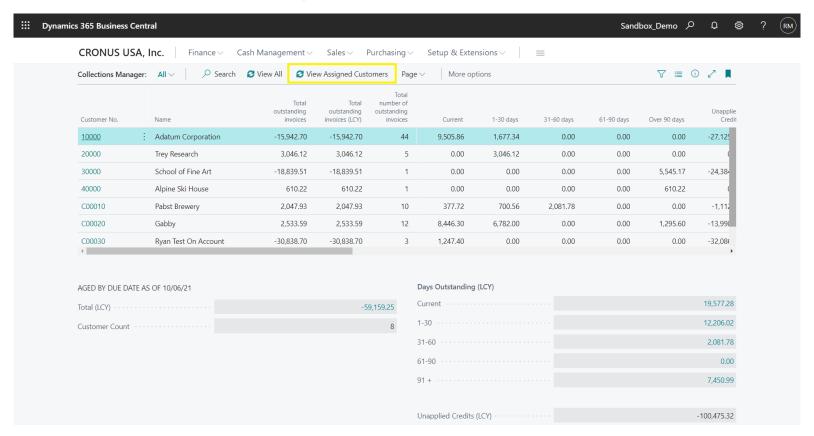

# **Collections Manager**

- Summarized AR Aging by Customer with Notes
- Ability to Filter based on assigned Collector