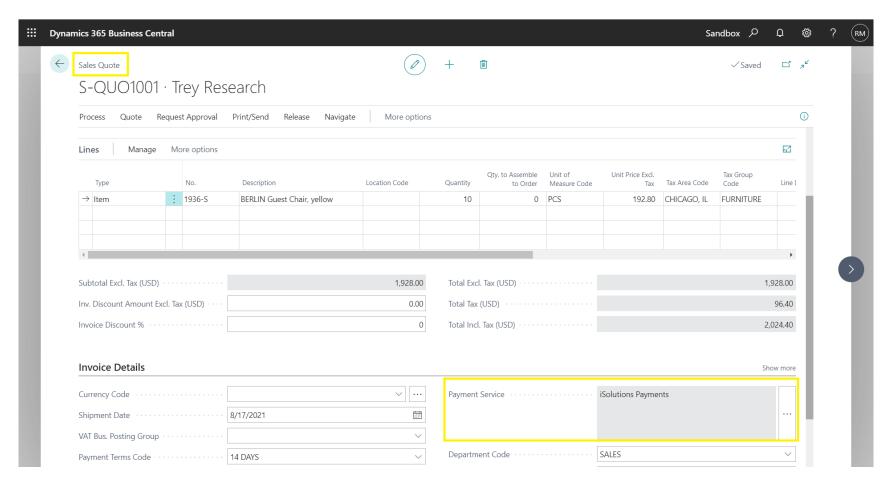

#### **Embed Payment Links in Your Invoices**

- Customer Receives a Click to Pay on each Invoice
- Leverage the out of box Payment Service function with core BC
- Ability to pass Convenience Fees off to your customer