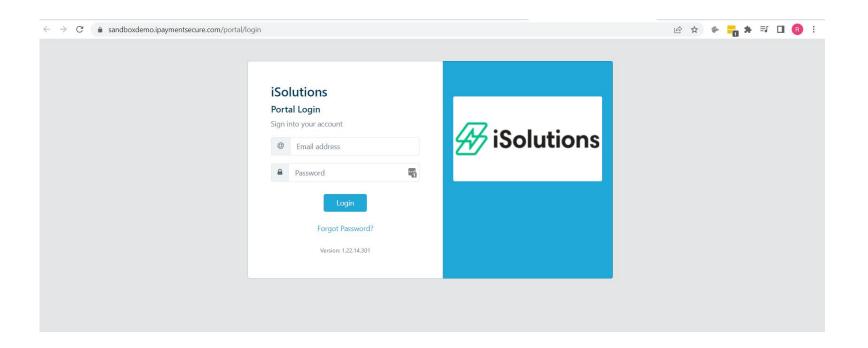

## **Customer Payment Portal**

Allow customers the ability to access invoices and history