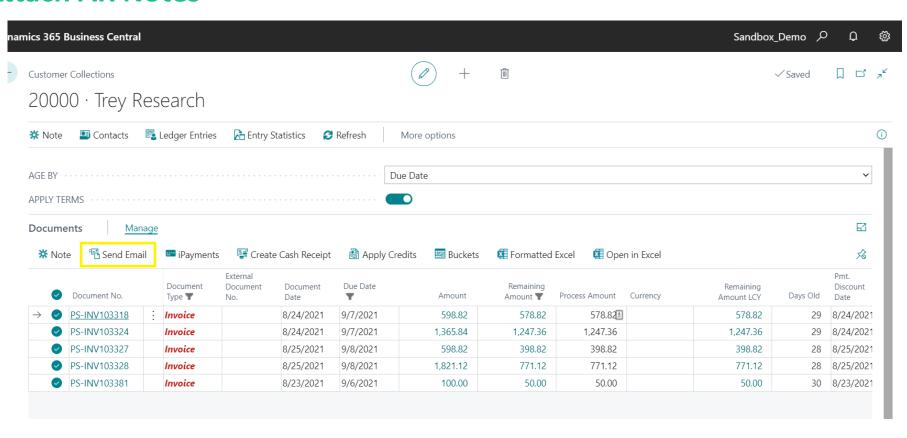

# **Collections Manager**

- Summarized AR Aging by Customer with Notes
- Ability to Filter based on assigned Collector

## **Ability to Send Out All Open Invoices**

- Email All Open Invoices with a Single Click
- Attach AR Notes