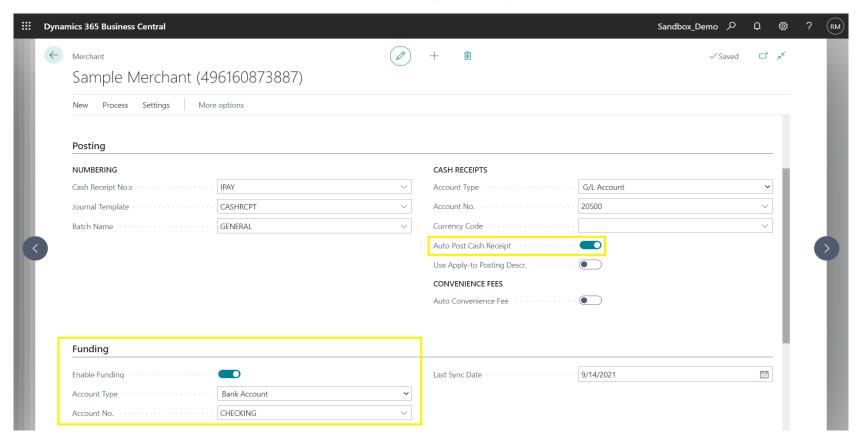

## **Elimination of Duplicate Entry**

- Automatically Post to the Customer Ledger
- Option to make Bank Deposit Funding Entry