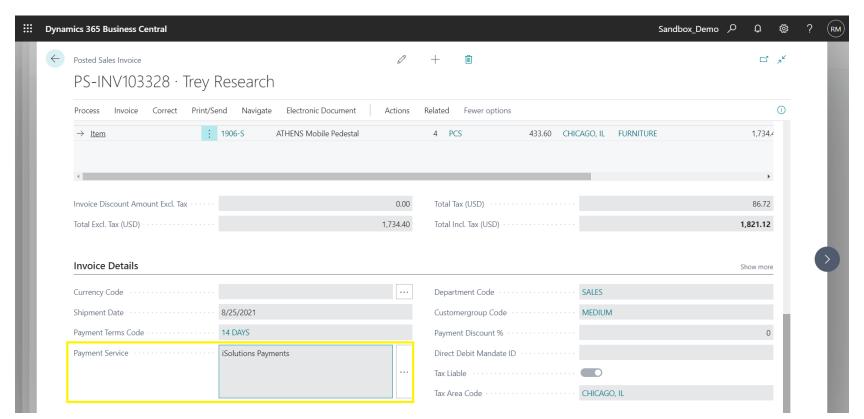

#### **Embed Payment Links in Your Invoices**

- Customer Receives a Click to Pay on each Invoice
- Leverage the out of box Payment Service function with core BC
- Ability to pass Convenience Fees off to your customer