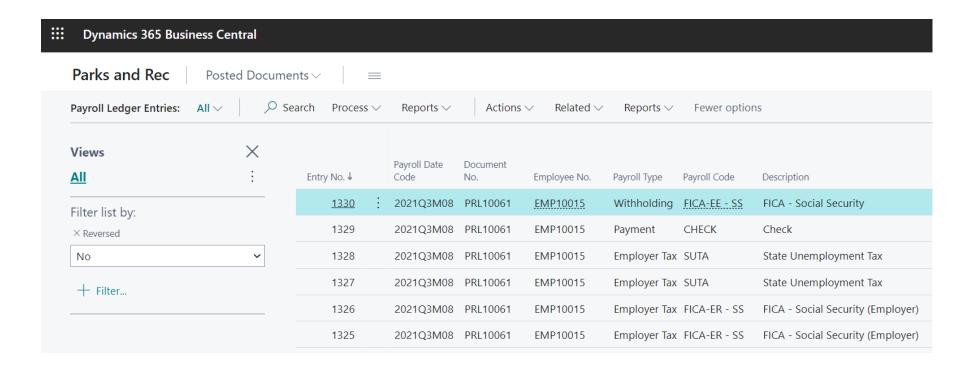

### Payroll Posts Directly to Ledger

# Payroll Ledger Entries - GL / Vendor Ledger