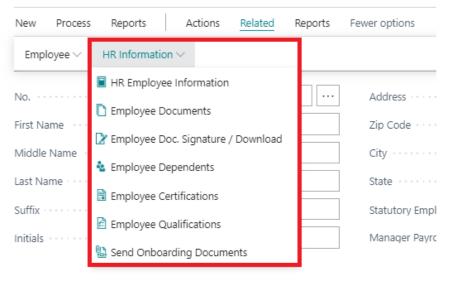

| PROD            |   |                     | GUILDFORD, 10 CR | 12.25 |  |  |  |  |
|                                          | PROD            |   |                     | DEERFIELD, 8 WP  | 11.15 |  |  |  |  |
|                                          | ADM             |   | EAGLETON MERGER     | SHIFT 1          | 15.00 |  |  |  |  |
|                                          | ADM             |   | MAIN ST FARMERS MKT | SHIFT 1          | 20.00 |  |  |  |  |
|                                          |                 |   |                     |                  |       |  |  |  |  |

### Configurable vs Custom Advanced OT - Unique OT Settings





### HR Features

- HR Information
- Qualifications
- Certifications



#### EMP10007 · Ron · Swanson



- . .

### What's New for 2022?

- Automated Local Tax Updates
- Online Manuals Moved to Support Portal
- Employee Web Portal: User Authentication Security
- Employee Web Portal: Employee Onboarding Tools
  - Upload Documents
  - Download company documents
  - Submit W4 settings through portal!

### Automated Local Tax Update

This new feature automates the local tax settings on employees based on the Resident and / or Work Address in the Payroll Employee Card depending on the payroll tax rules for the tax locality. Adds significant value to companies With employees in OH, PA, KY, IN!!



### Automated Local Tax Update





### Online Manuals Moved to Support Portal!



### Online Manuals Moved to Support Portal!



# Employee Web Portal: Employee Onboarding Tools

- Enter Hours Details