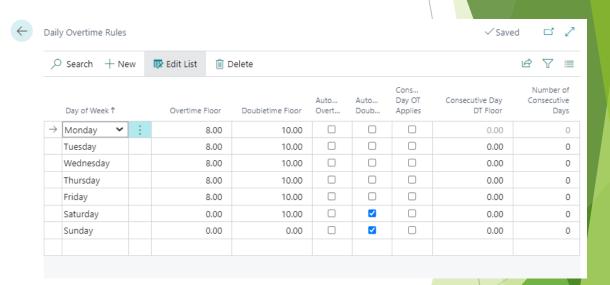

| ADM             |   | MAIN ST FARMERS MKT |                  | 13.50 |  |  |  |  |
|                                          | PROD            |   |                     | GUILDFORD, 10 CR | 12.25 |  |  |  |  |
|                                          | PROD            |   |                     | DEERFIELD, 8 WP  | 11.15 |  |  |  |  |
|                                          | ADM             |   | EAGLETON MERGER     | SHIFT 1          | 15.00 |  |  |  |  |
|                                          | ADM             |   | MAIN ST FARMERS MKT | SHIFT 1          | 20.00 |  |  |  |  |
|                                          |                 |   |                     |                  |       |  |  |  |  |

### Configurable vs Custom Advanced OT - Unique OT Settings





### HR Features

- HR Information
- Qualifications
- Certifications



#### EMP10007 · Ron · Swanson



- . .

### What's New for 2022?

- Automated Local Tax Updates
- Online Manuals Moved to Support Portal
- Employee Web Portal: User Authentication Security
- Employee Web Portal: Employee Onboarding Tools
  - Upload Documents
  - Download company documents
  - Submit W4 settings through portal!

### Automated Local Tax Update

This new feature automates the local tax settings on employees based on the Resident and / or Work Address in the Payroll Employee Card depending on the payroll tax rules for the tax locality. Adds significant value to companies With employees in OH, PA, KY, IN!!



### Automated Local Tax Update





### Online Manuals Moved to Support Portal!



### Online Manu