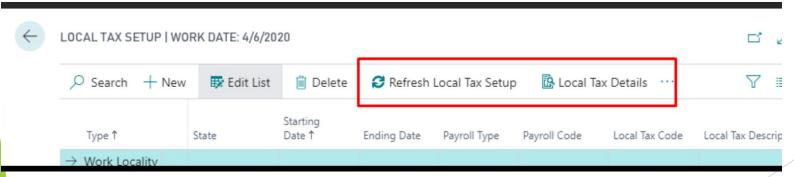

### Automated Local Tax Update

This new feature automates the local tax settings on employees based on the Resident and / or Work Address in the Payroll Employee Card depending on the payroll tax rules for the tax locality. Adds significant value to companies With employees in OH, PA, KY, IN!!

### Automated Local Tax Update