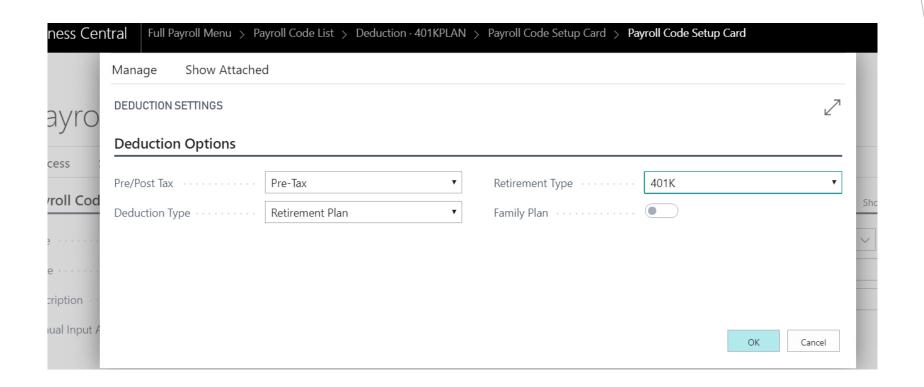

## Deduction Setup Wizards

| NEW - PAYROLL CODE SETUP CARD |             |                                     |           |  |  |  |  |  |  |  |
|-------------------------------|-------------|-------------------------------------|-----------|--|--|--|--|--|--|--|
| II                            |             |                                     |           |  |  |  |  |  |  |  |
| Payroll Code                  |             |                                     | Show more |  |  |  |  |  |  |  |
| Туре                          | Deduction ▼ | Description                         |           |  |  |  |  |  |  |  |
| Code                          | 401K        | Manual Input Allowed                |           |  |  |  |  |  |  |  |
| Deduction Setup               |             |                                     | Show more |  |  |  |  |  |  |  |
| Deduction Type                | 401K        | Compensation Limit                  | 0.00      |  |  |  |  |  |  |  |
| Deduction Limit               | 18,500.00   | Garnishment                         |           |  |  |  |  |  |  |  |
| Deduction Catch up Limit      | 24,500.00   | Check Deduction/Contribution Limits | €         |  |  |  |  |  |  |  |
| Total Contribution Limit      | 55,000.00   | Use Arrears Tracking                |           |  |  |  |  |  |  |  |
| Federal Exemptions            |             |                                     |           |  |  |  |  |  |  |  |
| Exempt from Federal WH        | €           | Exempt from Social Security         |           |  |  |  |  |  |  |  |
| Exempt from FUTA              |             | Exempt from Medicare                |           |  |  |  |  |  |  |  |

# Deduction Setup Wizards

Ctata / Local Evamptions