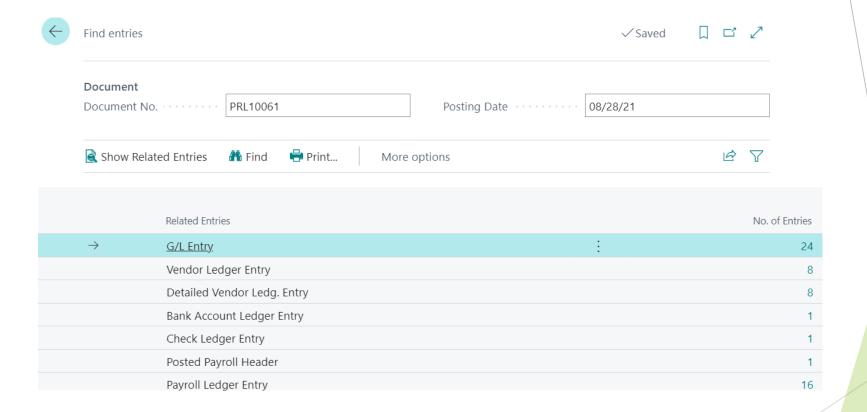

L                  |           | Withholdings   | FED WH COVID       | G/L Account  | 20700         |
|               | ALL                  |           | Withholdings   | FEDERAL INCOME TAX | Vendor       | V00010        |
|               | ALL                  |           | Withholdings   | FICA-EE - MED      | Vendor       | V00010        |
|               | ALL                  |           | Withholdings   | FICA-EE - SS       | Vendor       | V00010        |
|               | ALL                  |           | Withholdings   | STATE              | Vendor       | V00010        |
|               | ALL                  |           | withinoidings  | SIAIL              | veridor      | V00010        |

### Payroll Posts Directly to Ledger



# Payroll Ledger Entries - GL / Vendor Ledger





## Deduction Setup Wizards

| NEW - PAYROLL CODE SETUP CARD |             |                                     |           |  |  |  |  |  |  |  |
|-------------------------------|-------------|-------------------------------------|-----------|--|--|--|--|--|--|--|
| II                            |             |                                     |           |  |  |  |  |  |  |  |
| Payroll Code                  |             |                                     | Show more |  |  |  |  |  |  |  |
| Туре                          | Deduction ▼ | Description                         |           |  |  |  |  |  |  |  |
| Code                          | 401K        | Manual Input Allowed                |           |  |  |  |  |  |  |  |
| Deduction Setup               |             |