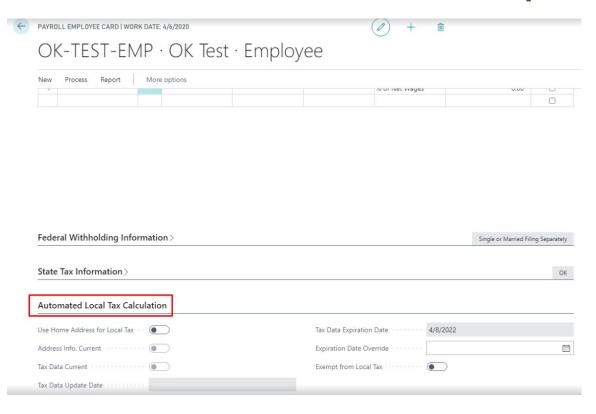

### Automated Local Tax Update

This new feature automates the local tax settings on employees based on the Resident and / or Work Address in the Payroll Employee Card depending on the payroll tax rules for the tax locality. Adds significant value to companies With employees in OH, PA, KY, IN!!

### Automated Local Tax Update