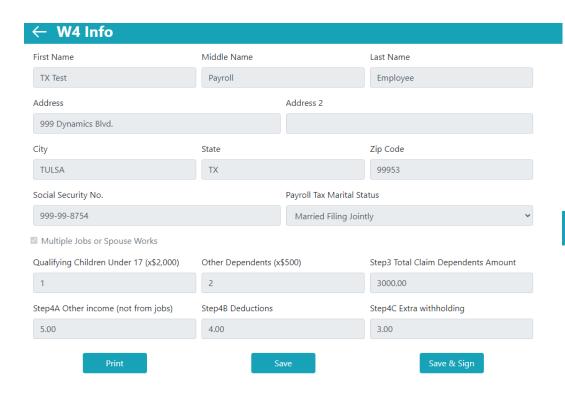

# Employee Web Portal: Employee Onboarding Tools

- Enter Hours Details
- P Enter PTO Request
- | Posted Payroll Processing
- PTO Request History
- Hours Request History
- O Timesheet
- ✓ Employee Change Request
- ✓ Direct Deposits
- Company Documents
- Employee Documents
- Employee Uploaded Files
- :≡ W4 Info