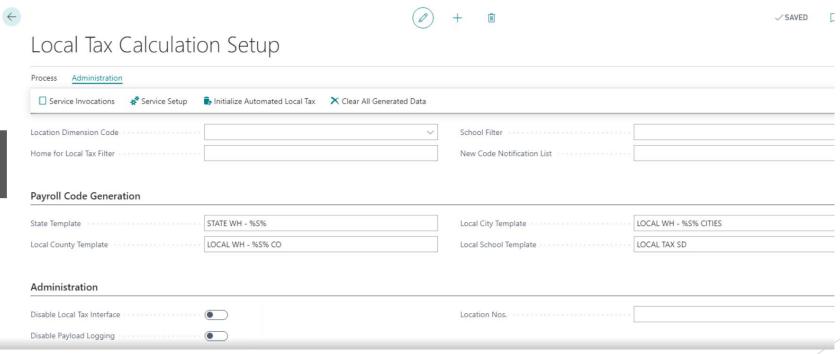

### Automated Local Tax Update

This new feature automates the local tax settings on employees based on the Resident and / or Work Address in the Payroll Employee Card depending on the payroll tax rules for the tax locality. Adds significant value to companies With employees in OH, PA, KY, IN!!

### Automated Local Tax Update