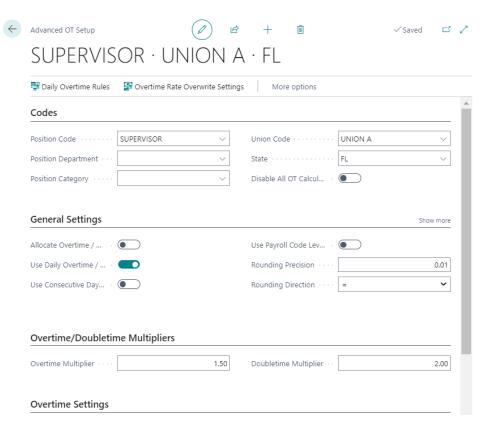

| ADM             |   | MAIN ST FARMERS MKT |                  | 13.50 |  |  |  |  |
|                                          | PROD            |   |                     | GUILDFORD, 10 CR | 12.25 |  |  |  |  |
|                                          | PROD            |   |                     | DEERFIELD, 8 WP  | 11.15 |  |  |  |  |
|                                          | ADM             |   | EAGLETON MERGER     | SHIFT 1          | 15.00 |  |  |  |  |
|                                          | ADM             |   | MAIN ST FARMERS MKT | SHIFT 1          | 20.00 |  |  |  |  |
|                                          |                 |   |                     |                  |       |  |  |  |  |

### Configurable vs Custom Advanced OT - Unique OT Settings





### HR Features

- HR Information
- Qualifications
- Certifications



#### EMP10007 · Ron · Swanson



- . .

### What's New for 2022?

- Automated Local Tax Updates
- Online Manuals Moved to Support Portal
- Employee Web Portal: User Authentication Security
- Employee Web Portal: Employee Onboarding Tools
  - Upload Documents
  - Download company documents
  - Submit W4 settings through portal!

### Automated Local Tax Update

This new feature automates the local tax settings on employees based on the Resident and / or Work Address in the Payroll Employee Card depending on the payroll tax rules for the tax locality. Adds significant value to companies With employees in OH, PA, KY, IN!!



### Automated Local Tax Update





### Online Manuals Moved to Support Portal!



### Online Ma