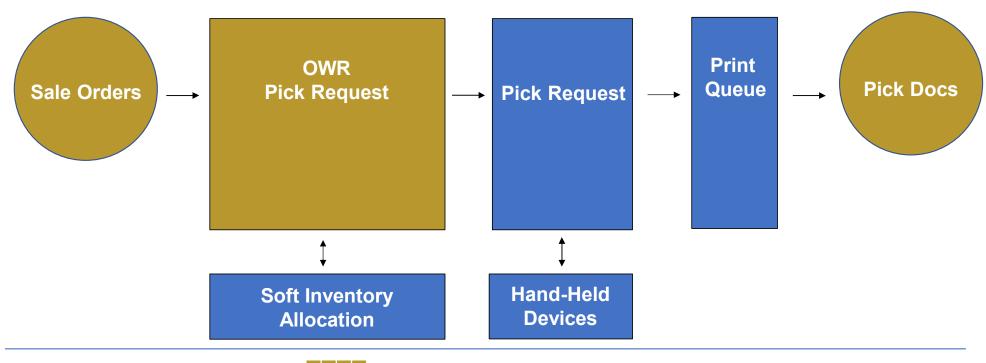

Pick Request Feature - Uses Shelf No. (Warehouse Integration Feature - Uses Full Bin Level Warehousing)