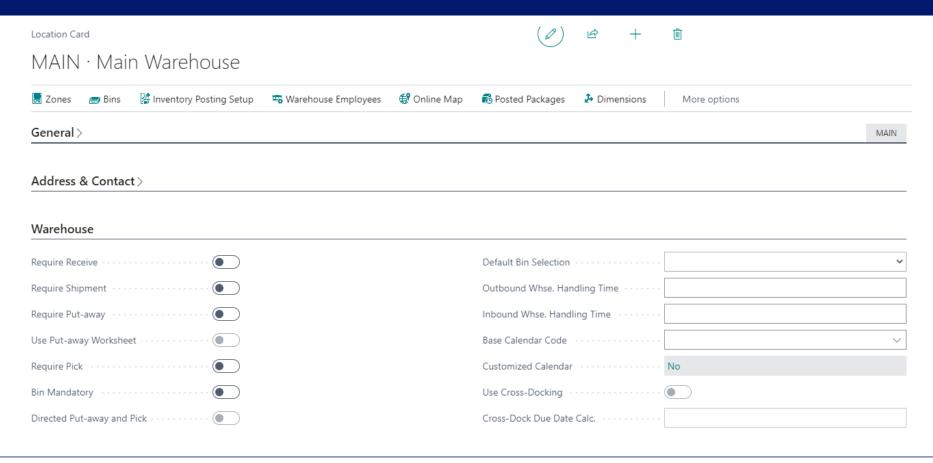

Pick Request Feature - Uses Shelf No. (Warehouse Integration Feature - Uses Full Bin Level Warehousing)

# Demonstration – Using Full Warehousing