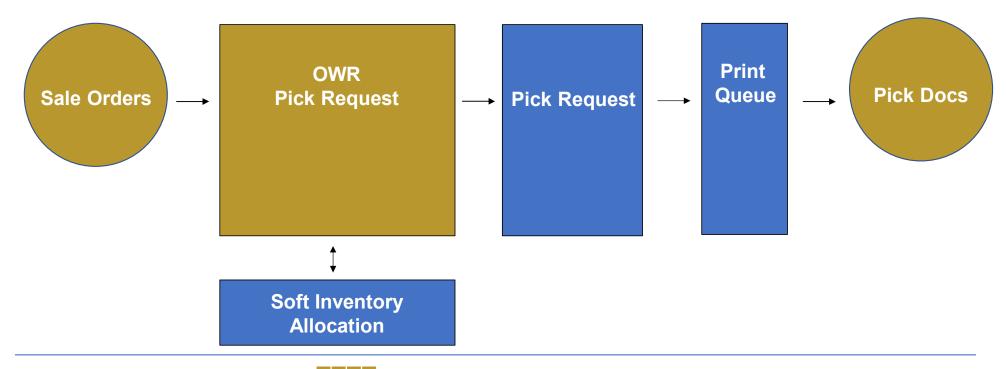

| PCS       |
|                                                           |                                       |           |
| Inventory                                                 |                                       | Show less |
| Shelf No. A1                                              | Qty. on Service Order                 | 0         |
|                                                           |                                       |           |
| Created From Catalog Item · · · · · •                     | Qty. on Job Order                     | 0         |
| Created From Catalog Item · · · · · • TIRE                | Qty. on Assembly Order                | 0         |















Pick Request Feature – Uses Shelf No. (Print Queue Feature – Optional)









# Demonstration – OWR Using Shelf No.





| Location Card                                                  | (               | 0) B                        | +       | Ü            |
|----------------------------------------------------------------|-----------------|-----------------------------|---------|--------------|
| WHITE · WHITE Warehouse Location                               |                 |                             |         |              |
| 🔙 Zones 🝵 Bins 📑 Inventory Posting Setup 🖷 Warehouse Employees | € Online Map    | ages 🔑 Dim                  | ensions | More options |
| General >                                                      |                 |                             |         | WHITE        |
| Address & Contact >