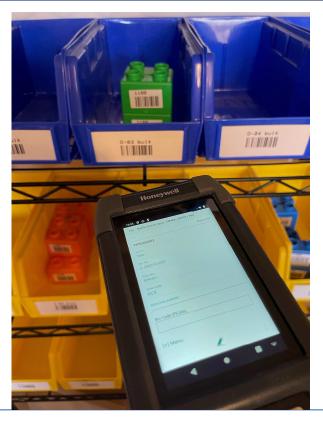

|                                       |           |
| Inventory                                                 |                                       | Show less |
| Shelf No. A1                                              | Qty. on Service Order                 | 0         |
|                                                           |                                       |           |
| Created From Catalog Item · · · · · •                     | Qty. on Job Order                     | 0         |
| Created From Catalog Item · · · · · • TIRE                | Qty. on Assembly Order                | 0         |















Pick Request Feature – Uses Shelf No. (Print Queue Feature – Optional)









# Demonstration – OWR Using Shelf No.





| Location Card                                                  | (               | 0) B                        | +       | Ü            |
|----------------------------------------------------------------|-----------------|-----------------------------|---------|--------------|
| WHITE · WHITE Warehouse Location                               |                 |                             |         |              |
| 🔙 Zones 🝵 Bins 📑 Inventory Posting Setup 🖷 Warehouse Employees | € Online Map    | ages 🔑 Dim                  | ensions | More options |
| General >                                                      |                 |                             |         | WHITE        |
| Address & Contact >                                            |                 |