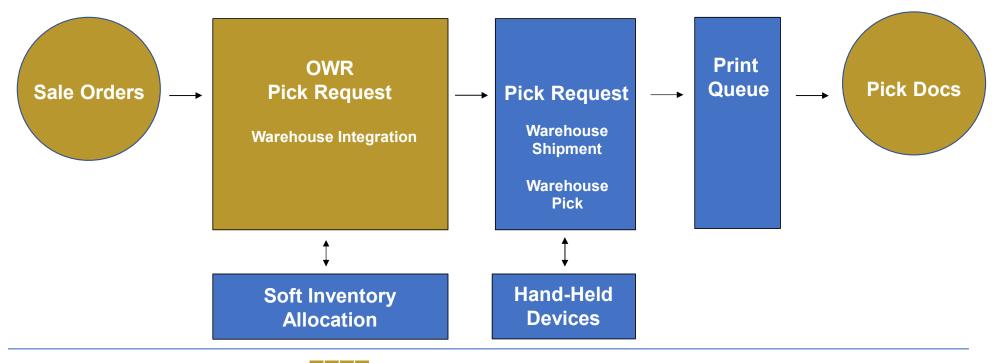

#### Drive Productivity and Easily Prioritize Shipments with OWR

#### 7 Reasons you'll want to use Outbound Warehouse Request (OWR):

- 1. Available for BC users whether or not WMS is in use
- 2. Can grow along with your business
- 3. Provides a planning tool to ship new orders
- 4. See all orders pending shipment and all orders without picks scheduled
- 5. Prioritize picking of orders your way, based on multiple filters (\$, package carrier, customer, complete orders, etc. -- including custom ones you design)
- 6. Soft allocation of inventory prevents multiple people from picking the same item
- 7. Great visibility for Warehouse Managers & Customer Service Representatives

#### Outbound Pick Request