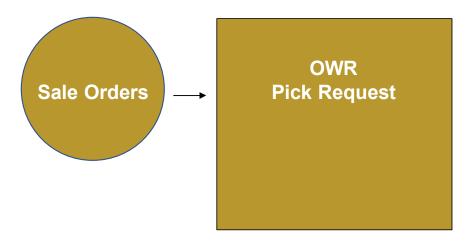

#### Outbound Pick Request

Pick Request Feature – Uses Shelf No. (Print Queue Feature – Optional)