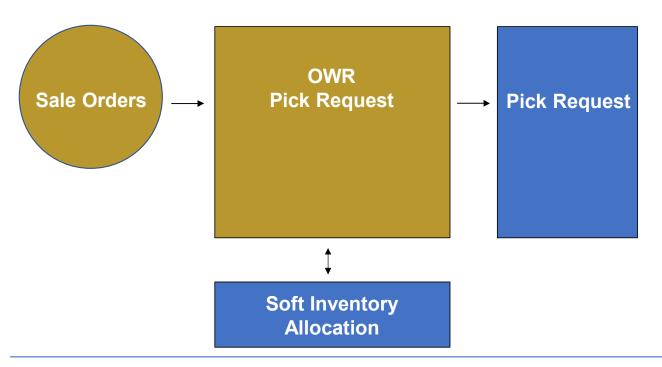

#### Outbound Pick Request

Pick Request Feature – Uses Shelf No. (Print Queue Feature – Optional)