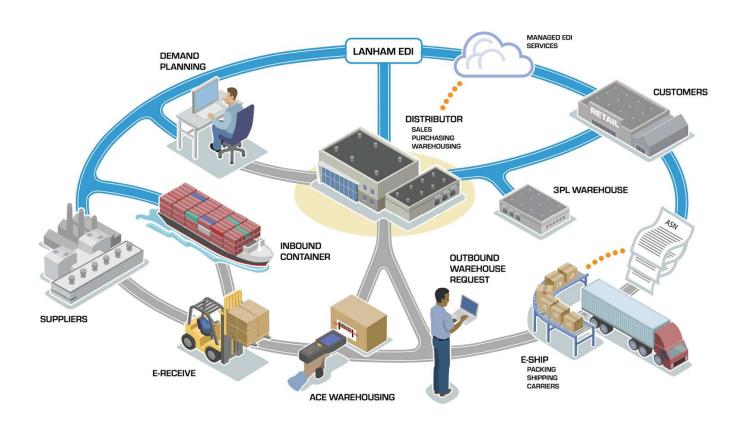

# Lanham's Outbound Warehouse Request & ACE Warehousing

#### **Lanham:** Your Single Source for Supply Chain Solutions & Services

#### Drive Productivity and Easily Prioritize Shipments with OWR

#### 7 Reasons you'll want to use Outbound Warehouse Request (OWR):

- 1. Available for BC users whether or not WMS is in use
- 2. Can grow along with your business
- 3. Provides a planning tool to ship new orders
- 4. See all orders pending shipment and all orders without picks scheduled
- 5. Prioritize picking of orders your way, based on multiple filters (\$, package carrier, customer, complete orders, etc. -- including custom ones you design)
- 6. Soft allocation of inventory prevents multiple people from picking the same item
- 7. Great visibility for Warehouse Managers & Customer Service Representatives