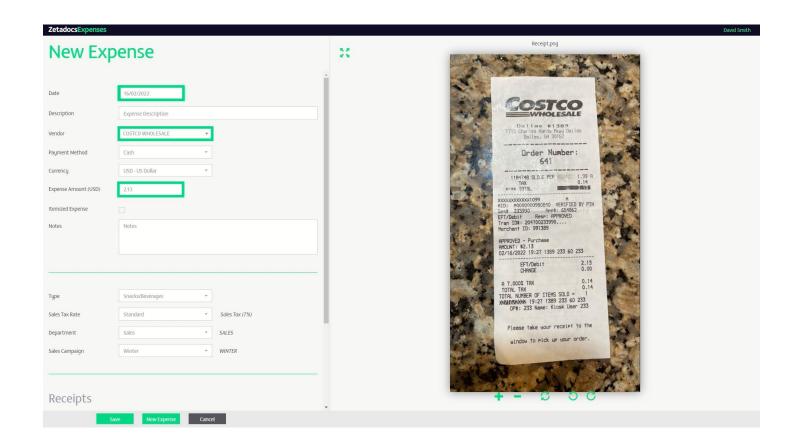

# **Expense Management**

Ready to go for Business Central...

- **Receipt OCR** no rekeying of expenses
- Two-way integration export expenses / import business data
- Mobile apps capture, submit & approve

## **Expense Management – Demo**