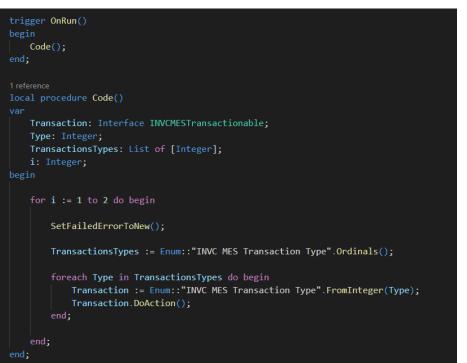

### The Solution

✓ Staging Table Style integration  $\checkmark$  17 working transaction types  $\checkmark$  Sales ✓ Purchase ✓ Production ✓ Transfers ✓ Inventory ✓ Custom Business Rules

#### The Solution

Modules
 Commits
 Interactive Page for watching transactions

Thousands of "Transactions" / Day
 Minimal User impact
 Automated by Job
 Manual Control

::: Dynamics 365 Business Central

| MES St        | aging      |                           |                                   |                         |                       |      |                 |                      | √ Save | d 🛛 🖓 🎢      |
|---------------|------------|---------------------------|-----------------------------------|-------------------------|-----------------------|------|-----------------|----------------------|--------|--------------|
| ,⊂ s          | earch + Ne | w 🐯 Edit Lis              | t 📋 Delete                        | More options            |                       |      |                 |                      |        | ዸ \ ≣        |
| E             | intry No.↓ | MES<br>Transaction<br>No. | Related MES<br>Transaction<br>No. | Transaction Type        | Transaction<br>Status | Туре | Document<br>No. | Document<br>Line No. | No.    | Posting Date |
|               | 1          | 12345                     | 0                                 | Prod. Order Create      | Success               | ltem |                 | 0                    | 1011   | 5/2/2022     |
|               | 2          | 12346                     | 0                                 | SO Shipment             | Success               | ltem | SO12456         | 10000                | 2456   | 5/2/2022     |
|               | 3          | 12346                     | 0                                 | SO Shipment             | Success               | ltem | SO12456         | 20000                | 2457   | 5/2/2022     |
|               | 4          | 12346                     | 0                                 | SO Shipment             | Success               | ltem | SO12456         | 30000                | 2458   | 5/2/2022     |
|               | 5          | 12347                     | 0                                 | Prod. Order Consumption | Success               | ltem | 101123          | 0                    | 1011   | 5/2/2022     |
| $\rightarrow$ | 6 :        | 12348                     | 0                                 | Prod. Order Output      | Success               | ltem | 101123          | 0                    | 1011   | 5/2/2022     |