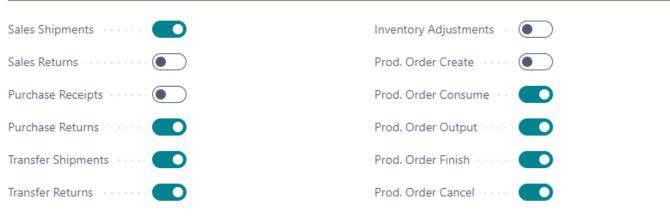

#### Retry

| Retry Enabled         |   | Area to Retry                    |
|-----------------------|---|----------------------------------|
| Retry Interval (Mins) | 2 | Sales Shipments Enable \cdots 💽  |
|                       |   | Sales Returns Enable             |
|                       |   | Purchase Receipts Ena            |
|                       |   | Purchase Returns Ena 🔹 🌅         |
|                       |   | Transfer Shipments En 🔹 🌅        |
|                       |   | Transfer Returns Enable \cdots 💽 |
|                       |   | Inventory Adjustment             |
|                       |   | Prod. Order Create En            |
|                       |   | Prod. Order Consume 🔹 🌅          |
|                       |   | Prod. Order Output E 🔹 🌅         |
|                       |   | Prod. Order Finish En 🔹 🌅        |
|                       |   | Prod. Order Cancel En 🔹 🌅        |